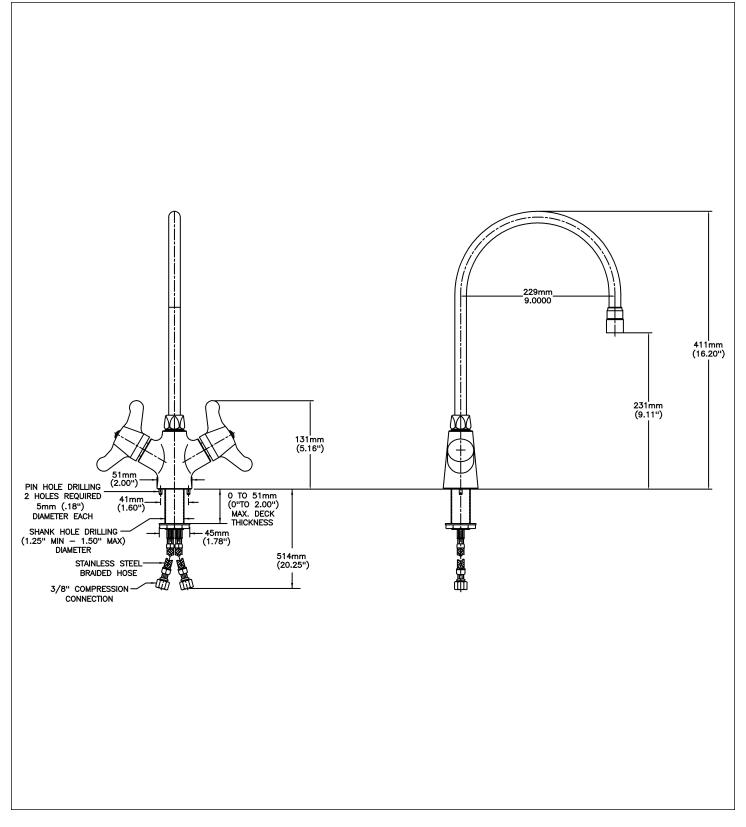

### **OPERATION:**

Not Available

(Dimensional drawing on following page)

Delta reserves the right (1) to make changes to specifications and materials, and (2) to change or discontinue models, both without notice or obligation. Dimensions are for reference. Measurement may vary plus or minus 6mm(0.25"). Mounting locations are suggested only. Check with local codes for requirements in your area. This spec was produced July 17, 2013.

# SPECIFICATION:

- Two handle sink faucet
- Polished chrome plated finish
- Metal hold-down package
- Anti-rotation, body mounted locking pins
- Spout: R7 Gooseneck spout-9.0" radius-12.7" height(unmounted)-Standard rigid/swivel field installation unless LS Limited swing option selected-Vandal resistant.090" wall thickness
- Outlet#: 2 Vandal Res. Laminar Flow Outlet- 1.5 GPM (5.7 L/Min) flow rate at 60 psi- with Antimicrobial by Agion®
- Handle#: 7 63.5 mm (2.5") Balanced Lever Handles ADA compliant -Metal - Color Indexed - Vandal Resistant screws