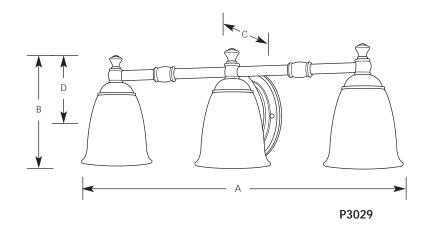

## **Bath & Vanity**

| Туре  |     |     |     |     |     |
|-------|-----|-----|-----|-----|-----|
|       | -06 | -09 | -10 | -15 | -74 |
| P3027 |     |     |     |     |     |
| P3028 |     |     |     |     |     |
| P3029 | П   | П   |     |     |     |

| _ | ٠ |   | ٠ |   |   |
|---|---|---|---|---|---|
| н | ı | n | ı | C | h |
|   |   |   |   |   |   |

|             | Pearl  | Brushed | Brushed Polished Venetian |        |        | Dimensions (Inches) |        |       |       |       |
|-------------|--------|---------|---------------------------|--------|--------|---------------------|--------|-------|-------|-------|
| Catalog No. | Nickel | Nickel  | Brass                     | Chrome | Bronze | Lamping             | Α      | В     | С     | D     |
| P3027       | -06    | -09     | -10                       | -15    | -74    | 1 (m) 100w          | 5-5/8  | 8-1/2 | 7-1/4 | 4-3/4 |
| P3028       | -06    | -09     | -10                       | -15    | -74    | 2 (m) 100w          | 16-5/8 | 8-1/2 | 7-1/4 | 4-3/4 |
| P3029       | -06    | -09     | -10                       | -15    | -74    | 3 (m) 100w          | 24-1/2 | 8-1/2 | 7-1/4 | 4-3/4 |