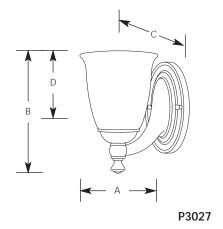

## **Bath & Vanity**

| Туре  |     |     |     |     |     |
|-------|-----|-----|-----|-----|-----|
|       | -06 | -09 | -10 | -15 | -74 |
| P3027 |     |     |     |     |     |
| P3028 |     |     |     |     |     |
| P3029 | П   | П   |     |     |     |

| _ | ٠ |   | ٠ |   |   |
|---|---|---|---|---|---|
| н | ı | n | ı | C | h |
|   |   |   |   |   |   |

|             | Pearl  | Brushed | Brushed Polished Venetian |        |        | Dimensions (Inches) |        |       |       |       |
|-------------|--------|---------|---------------------------|--------|--------|---------------------|--------|-------|-------|-------|
| Catalog No. | Nickel | Nickel  | Brass                     | Chrome | Bronze | Lamping             | Α      | В     | С     | D     |
| P3027       | -06    | -09     | -10                       | -15    | -74    | 1 (m) 100w          | 5-5/8  | 8-1/2 | 7-1/4 | 4-3/4 |
| P3028       | -06    | -09     | -10                       | -15    | -74    | 2 (m) 100w          | 16-5/8 | 8-1/2 | 7-1/4 | 4-3/4 |
| P3029       | -06    | -09     | -10                       | -15    | -74    | 3 (m) 100w          | 24-1/2 | 8-1/2 | 7-1/4 | 4-3/4 |