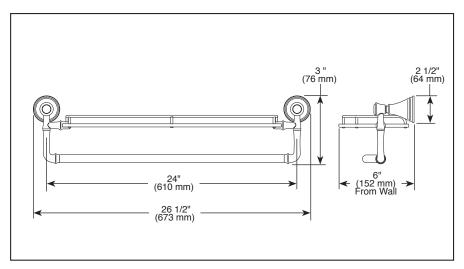

## STANDARD SPECIFICATIONS:

- Wood blocking is preferable behind all wall surfaces. If wood blocking is not available, the following fasteners are suggested: Tile/Masonry-Plastic or lead Anchors Plaster/drywall-Toggle bolts.
- Mounting hardware and mounting template included with product.