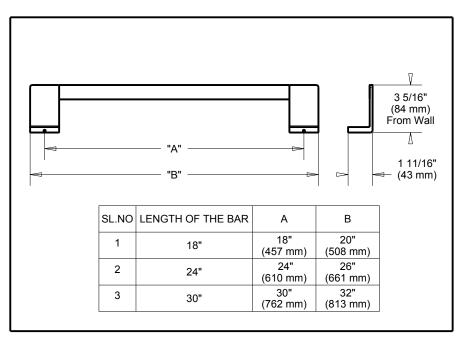

## **ACCESSORIES**

- Vero™ Bath Collection
- Towel Bar

| <b>Submitted Model No.:</b> |  |
|-----------------------------|--|
|                             |  |

Specific Features: \_

## **STANDARD SPECIFICATIONS:**

- Wood blocking is preferable behind all wall surfaces. If wood blocking is not available, the following fasteners are suggested: Tile/Masonry-Plastic or lead
- Anchors Plaster/drywall-Toggle bolts.

   Mounting hardware and mounting template included with product.