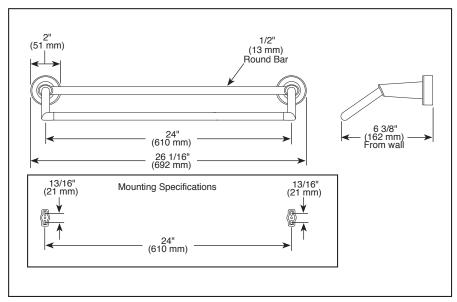

## **STANDARD SPECIFICATIONS:**

- Wood blocking is preferable behind all wall surfaces. If wood blocking is not available, the following fasteners are suggested: Tile/Masonry-Plastic or lead Anchors Plaster/drywall-Toggle bolts.
- Mounting hardware and mounting template included with product.