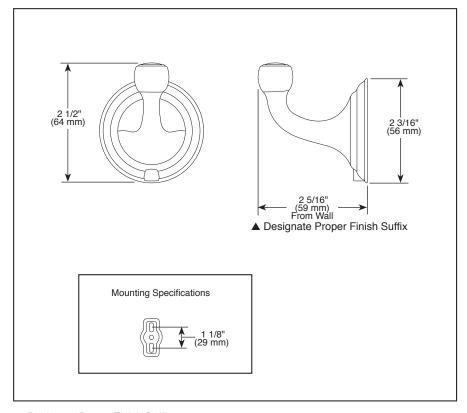

| Submitted Model No.: |  |
|----------------------|--|
| Specific Features:   |  |

▲ Designate Proper Finish Suffix

## **STANDARD SPECIFICATIONS:**

- Wood blocking is preferable behind all wall surfaces. If wood blocking is not available, the following fasteners are suggested: Tile/Masonry-Plastic or lead Anchors Plaster/drywall-Toggle bolts.
- Mounting hardware included with product.