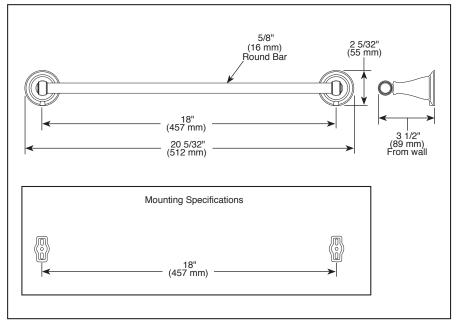

## **STANDARD SPECIFICATIONS:**

- Wood blocking is preferable behind all wall surfaces. If wood blocking is not available, the following fasteners are suggested: Tile/Masonry-Plastic or lead Anchors Plaster/drywall-Toggle bolts.
- Mounting hardware and mounting template included with product.