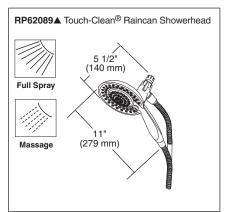

## STANDARD SPECIFICATIONS:

- Monitor® 14 Series pressure balanced bath mixing valve with Scald-Guard®.
- Maintains a balanced pressure of hot and cold water even when a valve is turned on or off elsewhere in the system.
- For use with MultiChoice® Universal rough valve body. (R10000 Series)
- Back-to-back installation capability.
- Solid brass forged body.
- Temperature only controlled with handle.
- Field adjustable to limit handle rotation into hot water zone.
- 120° maximum handle rotation.
- All parts replaceable from the front of the valve.