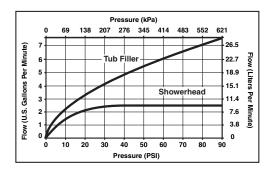

intains a balanced pressure of hot and cold water even when a valve is turned on or off elsewhere in the system.
- For use with MultiChoice® Universal rough valve body. (R10000 Series)
- Back-to-back installation capability.
- Solid brass forged body.
- Temperature only controlled with handle.
- Field adjustable to limit handle rotation into hot water zone.
- 120° maximum handle rotation.
- All parts replaceable from the front of the valve.

## WARRANTY

- Lifetime Faucet and Finish Limited Warranty to the original consumer purchaser to be free from defects in material and workmanship.
- 5 Year Limited Warranty for usage in all industrial, commercial and business applications.







## **COMPLIES WITH:**

- ASME A112.18.1 / CSA B125.1
- ASSE 1016

Indicates compliance to ICC/ANSI A117.1