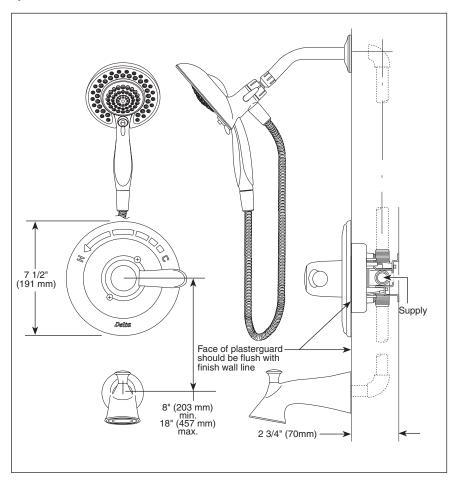

## **TUB AND SHOWER FAUCET TRIM**

- Lahara® Bath Collection
- Tub/Shower (T144938-I Series)

## STANDARD SPECIFICATIONS:

- Monitor® 14 Series pressure balanced bath mixing valve with Scald-Guard®.
- Maintains a balanced pressure of hot and cold water even when a valve is turned on or off elsewhere in the system.
- For use with MultiChoice® Universal rough valve body. (R10000 Series)
- Back-to-back installation capability.
- Solid brass forged body.
- Temperature only controlled with handle.
- Field adjustable to limit handle rotation into hot water zone.
- 120° maximum handle rotation.
- All parts replaceable from the front of the valve.