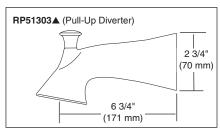

## STANDARD SPECIFICATIONS:

- Monitor® 14 Series pressure balanced bath mixing valve with Scald-Guard®.
- Maintains a balanced pressure of hot and cold water even when a valve is turned on or off elsewhere in the system.
- For use with MultiChoice® Universal rough valve body. (R10000 Series)
- Back-to-back installation capability.
- Solid brass forged body.
- Temperature only controlled with handle.
- Field adjustable to limit handle rotation into hot water zone.
- 120° maximum handle rotation.
- All parts replaceable from the front of the valve.