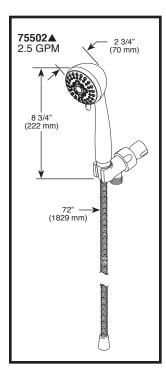

| Submitted Model No.: |  |
|----------------------|--|
| Specific Features:   |  |

▲ Designate proper finish suffix

■ Shower Arm Mount

## **STANDARD SPECIFICATIONS:**

- 5 spray settings.
- 72" tangle-free hose.
- Touch-clean spray holes.
- Maximum 2.50 gpm @ 80 psi, 9.5 L/min @ 550 kPa

## **COMPLIES WITH:**

ASME A112.18.1/CSA B125.1