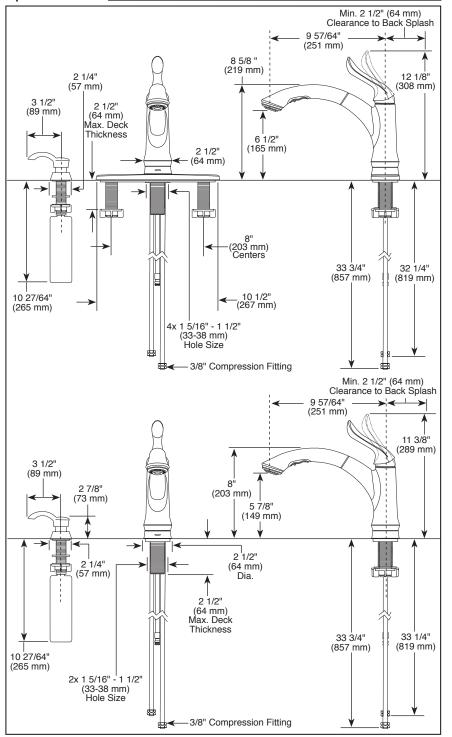

#### **STANDARD SPECIFICATIONS:**

- Max flow rate of 1.5 gpm @ 60 PSI (5.7 L/min @ 414 kPa) in spray and standard aerated mode
- Max flow rate of 2.2 gpm @ 60 PSI (8.3 L/min @ 414 kPa) in aerated mode using Multi-Flow™ feature
- One, two, three or four hole mount (escutcheon included)
- Diamond coated ceramic cartridge
- 3/8" O.D. straight, staggered PEX supply lines
- Spout rotates 120°
- Red/Blue indicator markings
- Two-function wand; Aerated stream or spray
- Dual integral check valves in sprayer LED indicator light signals on-off, water
- temperature and when batteries run low
- Uses 6 AA (included) or 6 C (optional) batteries
- Optional (EP73954) 120V AC adapter available (3 prong grounded outlet required)