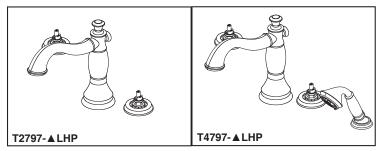

# ROMAN TUB/WHIRLPOOL FAUCET TRIM

- Cassidy<sup>TM</sup> Series
- Three Hole Installation (T2797 Series)
- Four Hole Installation (T4797 Series)
- Rough-In Kit Must Also be Ordered to Complete Installation (R4707 for four hole and R2707 for three hole)

## STANDARD SPECIFICATIONS:

- Trim Only for two handle Roman Tub faucet for concealed mounting.
- 10 3/32" (256 mm) long, 9 11/32" (237 mm) high slip-on rigid spout.
- Temperature and volume controlled with handles.
- Rough-In kit must also be ordered to complete installation (R4707 for four hole and R2707 for three hole). There are separate specification sheets on each rough-in kit if more details are required.
- Three-setting H₂Okinetic<sup>TM</sup> handshower H₂Okinetic<sup>TM</sup> spray, massage spray and pause.
- Handshower includes double check valves for backflow prevention (T4797 Series).
- LHP Less Handle Program. See handle options below.
- Handshower flow rate 2.0 gpm @ 60 PSI.