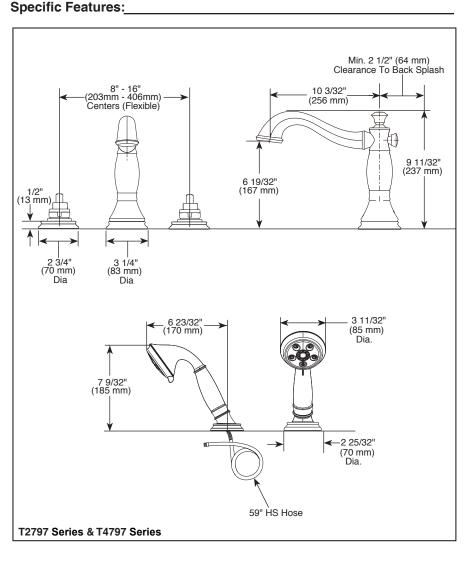

## STANDARD SPECIFICATIONS:

- Trim Only for two handle Roman Tub faucet for concealed mounting.
- 10 3/32" (256 mm) long, 9 11/32" (237 mm) high slip-on rigid spout.
- Temperature and volume controlled with handles.
- Rough-In kit must also be ordered to complete installation (R4707 for four hole and R2707 for three hole). There are separate specification sheets on each rough-in kit if more details are required.
- Three-setting H₂Okinetic<sup>TM</sup> handshower H₂Okinetic<sup>TM</sup> spray, massage spray and pause.
- Handshower includes double check valves for backflow prevention (T4797 Series).
- LHP Less Handle Program. See handle options below.
- Handshower flow rate 2.0 gpm @ 60 PSI.