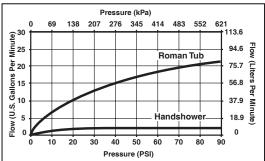

## STANDARD SPECIFICATIONS:

- Trim Only for two handle Roman Tub faucet for concealed mounting.
- 10 3/32" (256 mm) long, 9 11/32" (237 mm) high slip-on rigid spout.
- Temperature and volume controlled with handles.
- Rough-In kit must also be ordered to complete installation (R4707 for four hole and R2707 for three hole). There are separate specification sheets on each rough-in kit if more details are required.
- Three-setting H₂Okinetic<sup>TM</sup> handshower H₂Okinetic<sup>TM</sup> spray, massage spray and pause.
- Handshower includes double check valves for backflow prevention (T4797 Series).
- LHP Less Handle Program. See handle options below.
- Handshower flow rate 2.0 gpm @ 60 PSI.