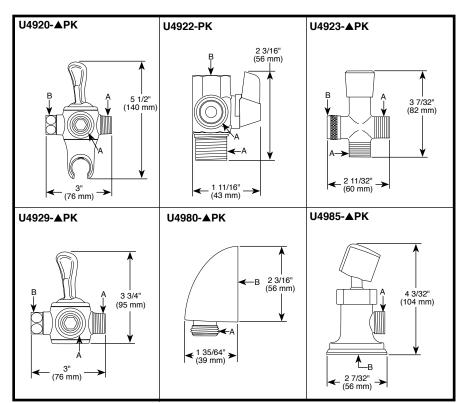

## **STANDARD SPECIFICATIONS:**

- All brass construction.
- Diverts water.
- Flip lever: U4920, U4929.
- Water supply elbow: U4980.

▲ Designate proper finish suffix

| A | 1/2-14 NPSM-2A |
|---|----------------|
| В | 1/2-14 NPSM-2B |