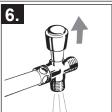

5. Para utilizar sólo la cabeza de la regadera - oprima la perilla o mando en la posición más baja.

Para utilizar sólo la regadera de mano - coloque la perilla o mando en la posición más alta.

Para usar tanto la cabeza de la regadera y la de mano - comience en la posición más baja. Gire el mando 1/4 de vuelta hacia la izquierda, ...