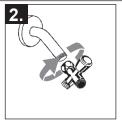

### ▲Designate proper finish suffix

- Remove shower head from shower arm. 1.
  - Wrap plumber tape around the threads and hand tighten diverter onto shower arm.
- Hand tighten shower head onto the upper outlet of the diverter. 3.
  - Hand tighten hose onto bottom outlet on diverter. Turn on water and check the system for leaks.