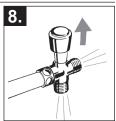

5. Para utilizar sólo la cabeza de la regadera - oprima la perilla o mando en la posición más baja.

Para utilizar sólo la regadera de mano - coloque la perilla o mando en la posición más alta.

Para usar tanto la cabeza de la regadera y la de mano - comience en la posición más baja. Gire el mando 1/4 de vuelta hacia la izquierda, ...

y luego hale hacia arriba y bloquee en la posición central.