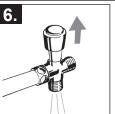

- To use shower head only push the knob into lowest position. 5.
- 6. To use hand shower only - push the knob into highest position
  - To use both shower head and hand shower start at the lowest position. Turn the knob 1/4 turn counter-clockwise,...
  - ...then pull up and lock into middle position.