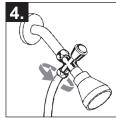

- To use shower head only push the knob into lowest position. 5.
- 6. To use hand shower only - push the knob into highest position
  - To use both shower head and hand shower start at the lowest position. Turn the knob 1/4 turn counter-clockwise,...
  - ...then pull up and lock into middle position.