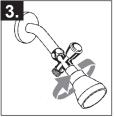

Apriete a mano la cabeza de la regadera en la salida superior del desviador.

Apriete a mano la manguera en la salida inferior del desviador. Abra el agua y examine si el sistema tiene fugas o filtraciones.