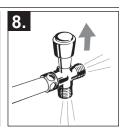

- To use shower head only push the knob into lowest position. 5.
- 6. To use hand shower only - push the knob into highest position
  - To use both shower head and hand shower start at the lowest position. Turn the knob 1/4 turn counter-clockwise,...
  - ...then pull up and lock into middle position.