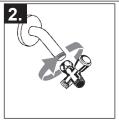

### ▲Designate proper finish suffix

- Remove shower head from shower arm. 1.
  - Wrap plumber tape around the threads and hand tighten diverter onto shower arm.
- Hand tighten shower head onto the upper outlet of the diverter. 3.
  - Hand tighten hose onto bottom outlet on diverter. Turn on water and check the system for leaks.