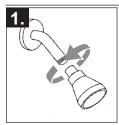

### ▲Designate proper finish suffix

- Remove shower head from shower arm. 1.
  - Wrap plumber tape around the threads and hand tighten diverter onto shower arm.
- Hand tighten shower head onto the upper outlet of the diverter. 3.
  - Hand tighten hose onto bottom outlet on diverter. Turn on water and check the system for leaks.