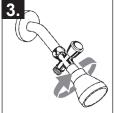

### ▲Designate proper finish suffix

- Remove shower head from shower arm. 1.
  - Wrap plumber tape around the threads and hand tighten diverter onto shower arm.
- Hand tighten shower head onto the upper outlet of the diverter. 3.
  - Hand tighten hose onto bottom outlet on diverter. Turn on water and check the system for leaks.

- To use shower head only push the knob into lowest position. 5.
- 6. To use hand shower only - push the knob into highest position
  - To use both shower head and hand shower start at the lowest position. Turn the knob 1/4 turn counter-clockwise,...
  - ...then pull up and lock into middle position.