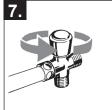

- To use shower head only push the knob into lowest position. 5.
- 6. To use hand shower only - push the knob into highest position
  - To use both shower head and hand shower start at the lowest position. Turn the knob 1/4 turn counter-clockwise,...
  - ...then pull up and lock into middle position.