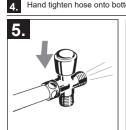

### ▲Designate proper finish suffix

- Remove shower head from shower arm. 1.
  - Wrap plumber tape around the threads and hand tighten diverter onto shower arm.
- Hand tighten shower head onto the upper outlet of the diverter. 3.
  - Hand tighten hose onto bottom outlet on diverter. Turn on water and check the system for leaks.