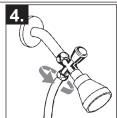

- To use shower head only push the knob into lowest position. 5.
- 6. To use hand shower only - push the knob into highest position
  - To use both shower head and hand shower start at the lowest position. Turn the knob 1/4 turn counter-clockwise,...
  - ...then pull up and lock into middle position.