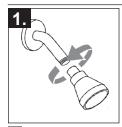

### ▲Designate proper finish suffix

- Remove shower head from shower arm. 1.
  - Wrap plumber tape around the threads and hand tighten diverter onto shower arm.
- Hand tighten shower head onto the upper outlet of the diverter. 3.
  - Hand tighten hose onto bottom outlet on diverter. Turn on water and check the system for leaks.