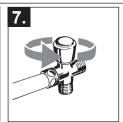

5. Para utilizar sólo la cabeza de la regadera - oprima la perilla o mando en la posición más baja.

Para utilizar sólo la regadera de mano - coloque la perilla o mando en la posición más alta.

Para usar tanto la cabeza de la regadera y la de mano - comience en la posición más baja. Gire el mando 1/4 de vuelta hacia la izquierda, ...