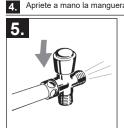

# Modelo U4923 A

2.

6.

▲Designe el sufijo del acabado adecuado

Quite la cabeza de la regadera del brazo de esta.

Use cinta de plomero para envolver las roscas y apriete el desviador a mano en el brazo de la regadera.

Apriete a mano la cabeza de la regadera en la salida superior del desviador.

Apriete a mano la manguera en la salida inferior del desviador. Abra el agua y examine si el sistema tiene fugas o filtraciones.