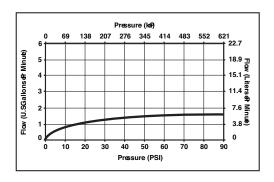

## **STANDARD SPECIFICATIONS**

- Requires 1/2" R50001 body spray rough-in.
- 1.6 gpm @ 80 PSI, experience of 2.5 gpm.
- Features patented H<sub>2</sub>Okinetic Technology®.
- Adjusts both vertically and horizontally.
- Rough opening in the finished wall should be 3 1/8"
- Refer to the installation instructions for more details.