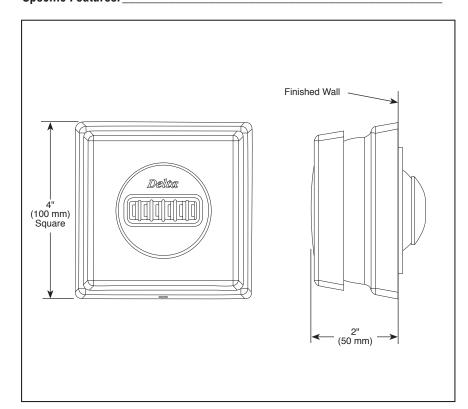

## **STANDARD SPECIFICATIONS**

- Requires 1/2" R50001 body spray rough-in.
- 1.6 gpm @ 80 PSI, experience of 2.5 gpm.
- Features patented H<sub>2</sub>Okinetic Technology®.
- Adjusts both vertically and horizontally.
- Rough opening in the finished wall should be 3 1/8"
- Refer to the installation instructions for more details.