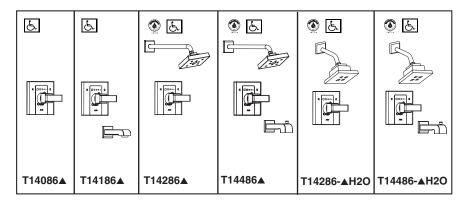

## TUB AND SHOWER **FAUCET TRIM**

- Arzo<sup>®</sup> Series
- Valve Only Trim (T14086)
- **■** Tub Only Trim (T14186)
- Shower Only Trim (T14286)
- Tub/Shower Trim Pull-Up Tub Spout (T14486)
- Single Handle