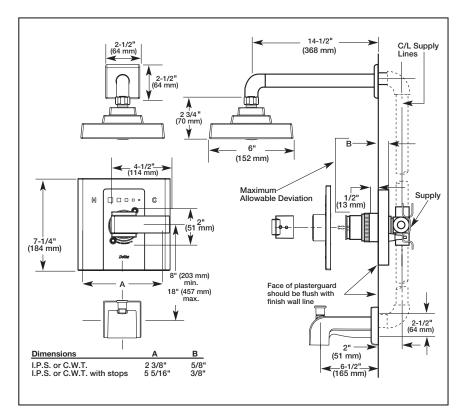

## **STANDARD SPECIFICATIONS:**

- Pressure balanced single handle bath mixing valve trim.
- For use with MultiChoice® Universal rough valve body. (R10000 Series)
- Lever handle.
- Temperature only controlled with handle.
- Field adjustable to limit handle rotation into hot water zone.
- 120° maximum handle rotation.
- All parts replaceable from the front of the valve.