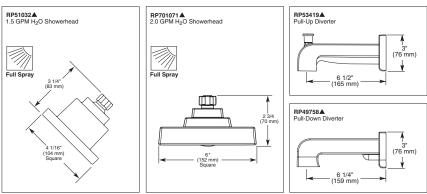

## TUB AND SHOWER **FAUCET TRIM**

- Arzo<sup>®</sup> Series
- Valve Only Trim (T14086)
- **■** Tub Only Trim (T14186)
- Shower Only Trim (T14286)
- Tub/Shower Trim Pull-Up Tub Spout (T14486)
- Single Handle