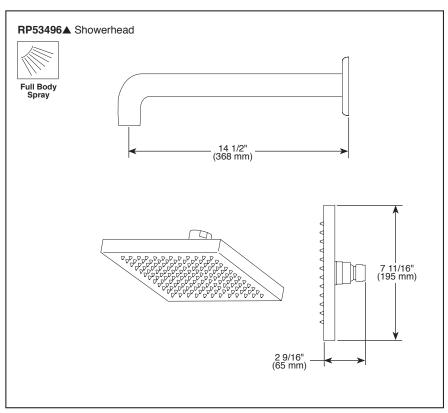

# Submitted Model No.:\_ Specific Features:

▲ Designate proper finish suffix

 Showerhead, Shower Arm, and Flange (57740)
Showerhead (RP53496)

## **STANDARD SPECIFICATIONS:**

- Maximum 2.5 gpm at 80 psi, 9.5L/Min @ 552 kPa
- Standard 1/2" pipe fitting
- Wrench flats for tightening