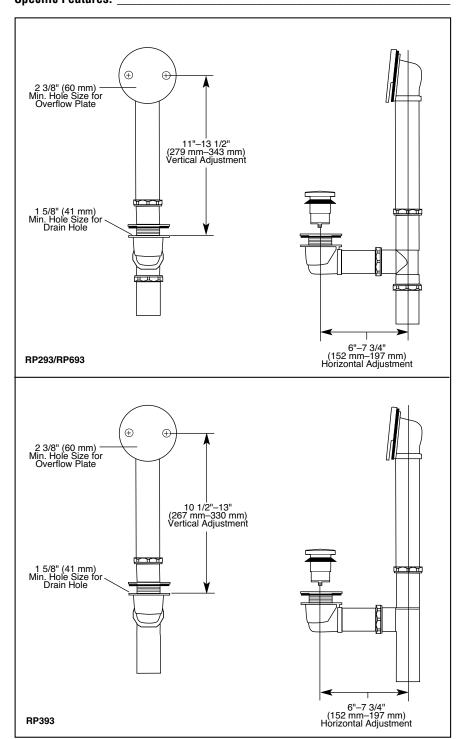

## **BATH WASTE DRAINS**

- Toe-Operated Drain
- 17 Gauge Brass (RP693 Series)
- 20 Gauge Brass (RP293)
- Polypropylene (RP393)
- 13 1/2" (343 mm) Maximum Vertical Adjustment
- 7 3/4" (197 mm) Maximum Horizontal Adjustment

| Standard<br>Features                     | RP293    | RP393    | RP693AB  | RP693PB  | RP693WH  |
|------------------------------------------|----------|----------|----------|----------|----------|
| Brass Overflow Plate                     | <b>*</b> | <b>♦</b> | <b>♦</b> | •        | <b>•</b> |
| Toe Operated Drain                       | Ė        | Ė        | Ł        | Ł        | Ė        |
| 20 Gauge Brass Construction              | <b>*</b> |          |          |          |          |
| 17 Gauge Brass Construction              |          |          | •        | <b>•</b> | <b>•</b> |
| Polypropylene Construction               |          | <b>♦</b> |          |          |          |
| Slip Joints Provided in Drain            |          |          |          |          |          |
| and Overflow Lines                       | <b>♦</b> | •        | •        | <b>♦</b> | <b>♦</b> |
| 10 1/2" (267 mm) to 13" (330 mm)         |          |          |          |          |          |
| Vertical Adjustment                      |          | •        |          |          |          |
| 11" (279 mm) to 13 1/2" (343 mm)         |          |          |          |          |          |
| Vertical Adjustment                      | •        |          | •        | <b>♦</b> | <b>♦</b> |
| 6" (152 mm) to 7 3/4" (197 mm)           |          |          |          |          |          |
| Horizontal Adjustment                    | •        | •        | •        | •        | •        |
| Chrome Finish                            | •        | <b>♦</b> |          |          |          |
| Antique Brass Finish                     |          |          | •        |          |          |
| <i>Brilliance™</i> Polished Brass Finish |          |          |          | <b>♦</b> |          |
| White Finish                             |          |          |          |          | <b>♦</b> |