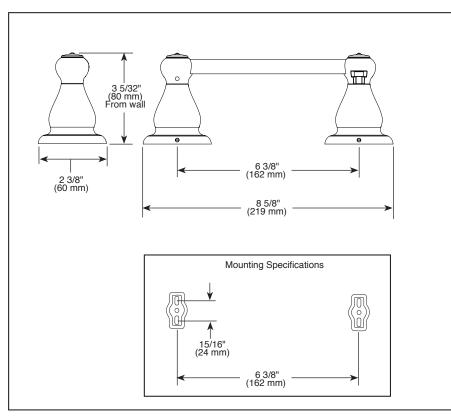

## **STANDARD SPECIFICATIONS:**

- Wood blocking is preferable behind all wall surfaces. If wood blocking is not available, the following fasteners are suggested: Tile/Masonry-Plastic Anchors, Plaster/Drywall-Toggle bolts.
- Mounting hardware and mounting template included with product.
- Pivoting arm.