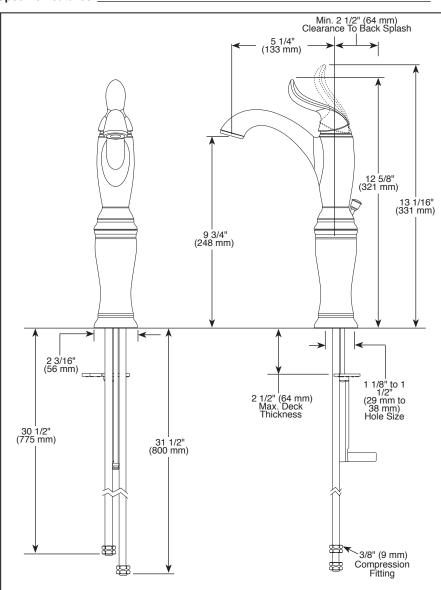

# **STANDARD SPECIFICATIONS:**

- Max. 1.20 qpm @ 60 psi, 4.54 L/min @ 414 kPa
- 1 hole mount
- Solid brass body
- Diamond coated ceramic cartridge
- 3/8" O.D. straight, staggered PEX supply tubes
- Models include finished 5" riser
- Must order drain separately