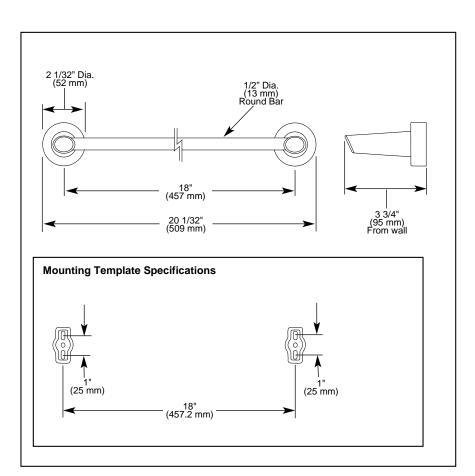

## STANDARD SPECIFICATIONS:

- Wood blocking is preferable behind all wall surfaces. If wood blocking is not available, the following fasteners are suggested: Tile/Masonry-Plastic or lead Anchors Plaster/drywall-Toggle bolts.
- Mounting hardware and mounting template included with product.