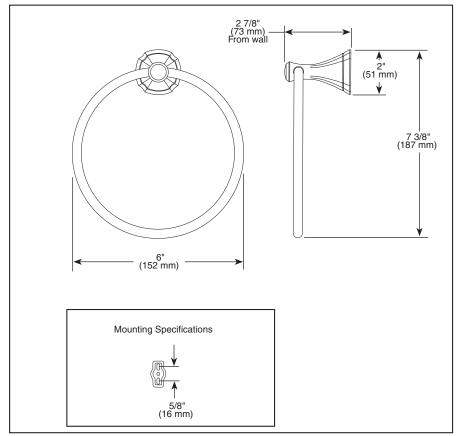

## **STANDARD SPECIFICATIONS:**

- Wood blocking is preferable behind all wall surfaces. If wood blocking is not available, the following fasteners are suggested: Tile/Masonry-Plastic or lead Anchors Plaster/drywall-Toggle bolts.
- Mounting hardware included with product.