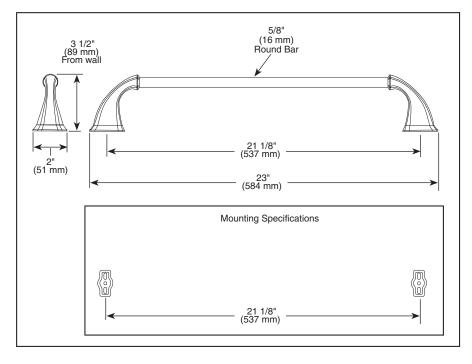

## **STANDARD SPECIFICATIONS:**

- Wood blocking is preferable behind all wall surfaces. If wood blocking is not available, the following fasteners are suggested: Tile/Masonry-Plastic or lead Anchors Plaster/drywall-Toggle bolts.
- Mounting hardware and mounting template included with product.