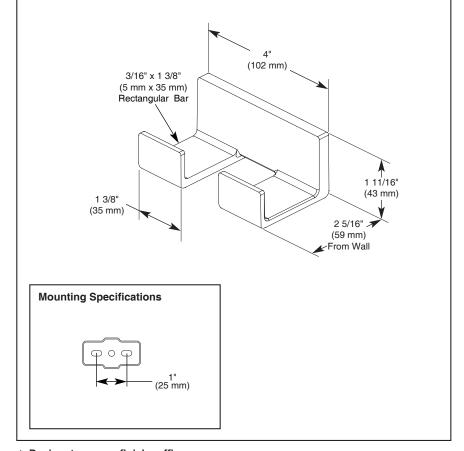

## **STANDARD SPECIFICATIONS:**

- Wood blocking is preferable behind all wall surfaces. If wood blocking is not available, the following fasteners are suggested: Tile/Masonry-Plastic or lead Anchors Plaster/drywall-Toggle bolts.
- Mounting hardware and mounting instructions included with product.