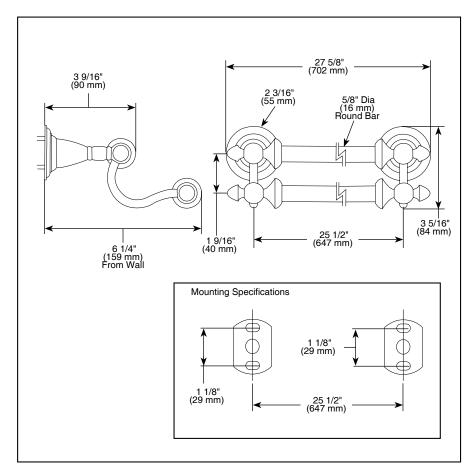

## **STANDARD SPECIFICATIONS:**

- Wood blocking is preferable behind all wall surfaces.
  If wood blocking is not available, the following fasteners are suggested: Tile/Masonry-Plastic or lead Anchors Plaster/drywall-Toggle bolts.
- Mounting hardware and mounting template included with product.