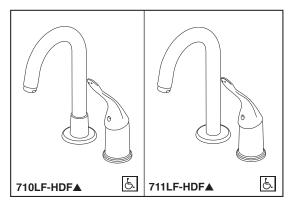

## BAR & PREP SINK FAUCETS

- Classic Series
- Single Handle Widespread Deck Mount

## **STANDARD SPECIFICATIONS:**

- Maximum 1.5 gpm @ 60 psi, 5.7 L/min @ 414 kPa
- Two hole mount
- Diamond coated ceramic cartridge
- 3/8" O.D. straight, staggered copper supply lines
- 710LF-HDF locked spout; 711LF-HDF spout rotates 180°
- Red/blue indicator markings
- Additional locking pin for added security of spout to deck