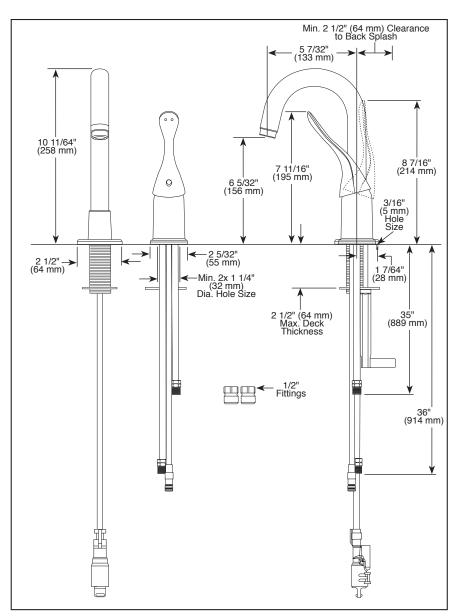

## **STANDARD SPECIFICATIONS:**

- Maximum 1.5 gpm @ 60 psi, 5.7 L/min @ 414 kPa
- Two hole mount
- Diamond coated ceramic cartridge
- 3/8" O.D. straight, staggered copper supply lines
- 710LF-HDF locked spout; 711LF-HDF spout rotates 180°
- Red/blue indicator markings
- Additional locking pin for added security of spout to deck