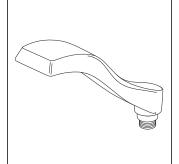

## 55051 & 57051 Series/Series/Seria

Dryden™ Hand Piece Single Setting Pieza de Mano Dryden™ Un Ajuste Douche à main Dryden™ Un réglage

#### RP52589▲

Hand Held Shower Regadera de Mano Douche à main