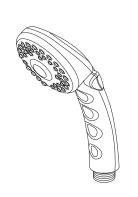

# 57014 Series/Series/Seria

Transitional Hand Piece 3 Setting Pieza de Mano Transicional

3 Ajustes
Douche à main Transitional
3 réglages

## RP48769▲

Hand Held Shower Regadera de Mano Douche à main