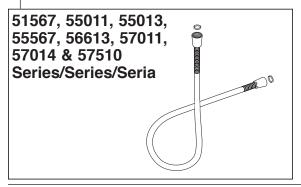

# 51567 & 55567 Series/Series/Seria

Ara™ Hand Piece Single Setting Pieza de Mano Ara™ **Un Ajuste** Douche à main Ara™c Un réglage

## 59567-PK▲

Handshower Regadera de Mano Douche à main