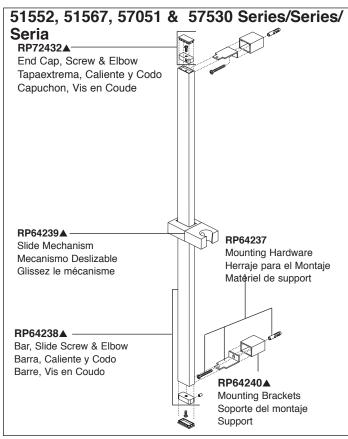

## 55051 & 57051 Series/Series/Seria

Dryden™ Hand Piece Single Setting Pieza de Mano Dryden™ Un Ajuste Douche à main Dryden™ Un réglage

# 55530 & 57530 Series/Series/Seria

Vero™ Hand Piece Single Setting Pieza de Mano Vero™ Un Ajuste Douche à main Vero™ Un réglage

# 51567 & 55567 Series/Series/Seria

Ara™ Hand Piece Single Setting Pieza de Mano Ara™ **Un Ajuste** Douche à main Ara™c Un réglage

## 51552 & 55552 Series/Series/Seria

Hand Piece 4 Setting Pieza de Mano 4 Ajustes Douche à main 4 réglages