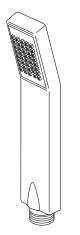

# 55011 & 57011 Series/Series/Seria

Transitional Hand Piece 2 Setting Pieza de Mano Transicional 2 Ajustes

Douche à main Transitional 2 réglages

#### RP7405▲

Hand Held Shower Regadera de Mano Douche à main