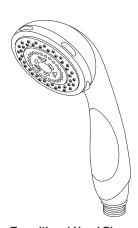

# 55011 & 57011 Series/Series/Seria

Transitional Hand Piece 2 Setting Pieza de Mano Transicional 2 Ajustes

Douche à main Transitional 2 réglages

#### RP7405▲

Hand Held Shower Regadera de Mano Douche à main