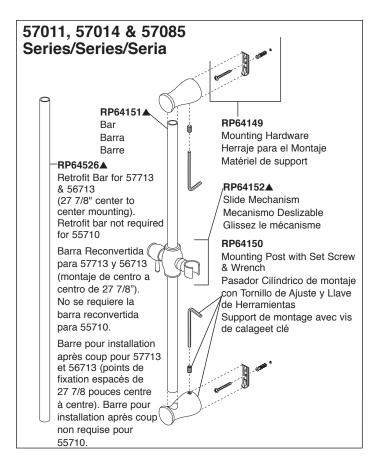

# 55085 & 57085 Series/Series/Seria

Trinsic<sup>™</sup> / Compel<sup>™</sup> / Grail<sup>®</sup>
Single Function
Pieza de Mano Trinsic<sup>™</sup> /
Compel<sup>™</sup> / Grial<sup>®</sup> Una Función
Douche à main Trinsic<sup>MC</sup> /
Compel<sup>MC</sup> / Grial<sup>®</sup> Une fonction