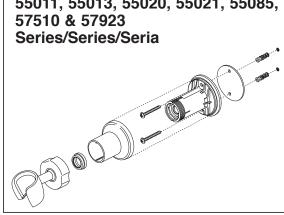

# 55011, 55013, 55020, 55021, 55085,

RP48296▲

Hand Held Shower

Regadera de Mano

Douche à main

## RP64157▲ Hose & Gaskets Manguera y Empaques Tuyau souple et joints