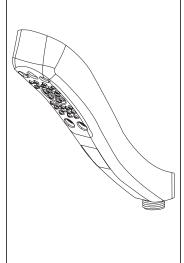

## 55021 & 57021 Series/Series/Seria

Traditional Hand Piece 3 Setting Pieza de Mano Tradicional 3 Ajustes Douche à main Traditional 3 réglages

#### RP48770▲

Hand Held Shower Regadera de Mano Douche à main