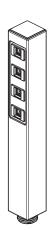

## 51552 & 55552 Series/Series/Seria

Hand Piece 4 Setting Pieza de Mano 4 Ajustes Douche à main 4 réglages

#### 59552▲

Handshower Regadera de Mano Douche à main