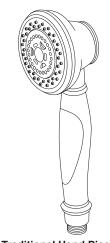

## 55021 & 57021 Series/Series/Seria

Traditional Hand Piece 3 Setting Pieza de Mano Tradicional 3 Ajustes Douche à main Traditional 3 réglages

#### RP48770▲

Hand Held Shower Regadera de Mano Douche à main