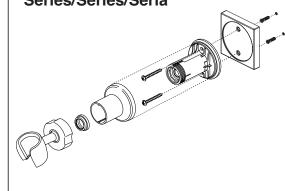

# 55011, 55013, 55020, 55021, 55085,

RP48296▲

Hand Held Shower

Regadera de Mano

Douche à main

## RP64157▲ Hose & Gaskets Manguera y Empaques Tuyau souple et joints