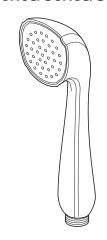

# 55013 Series/Series/Seria

Single Setting
Pieza de Mano Transicional
Un Ajuste
Douche à main Transitional
Un réglage

## RP46683▲

Hand Held Shower Ducha Manual