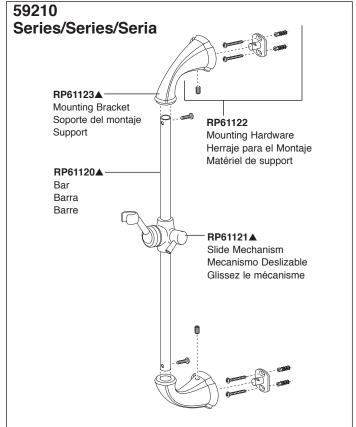

## 57923 & 59210 Series/Series/Seria

Addison® Hand Piece Single Setting Pieza de Mano Addison® **Un Ajuste** Douche à main Addison® Un réglage