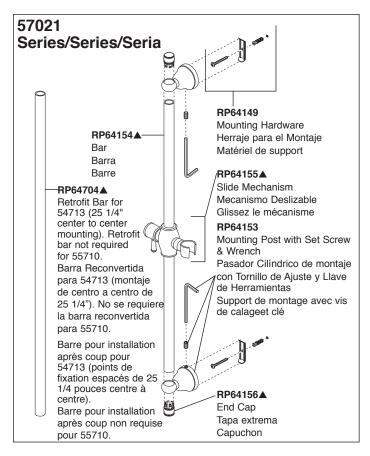

## 55021 & 57021 Series/Series/Seria

Traditional Hand Piece 3 Setting Pieza de Mano Tradicional 3 Ajustes Douche à main Traditional 3 réglages