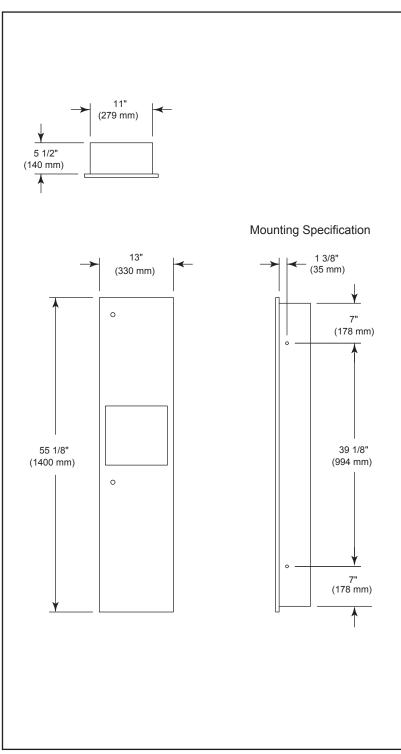

### **STANDARD SPECIFICATIONS**

- Satin stainless steel cabinet.
- Includes 2 tumbler locks and key.
- Self closing push door.
- Plastic inner container.
- 5 1/2 gallon capacity.
- Holds 800 multi-fold,600 C-fold, or 1,100 single-fold towels.
- Mounting hardware included with product.