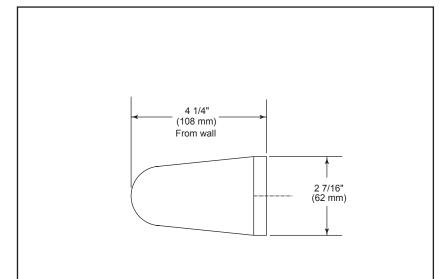

# ACCESSORIES

■ Pubilc Toilet Paper Holder



#### STANDARD SPECIFICATIONS

- Double roll deluxe paper holder.
- Die casts are highly polished and chrome plated.
- Spring catch is galvanized steel.
- Wood blocking is preferable behind all wall surfaces. If wood blocking is not available, the following fasteners are suggested: Tile/Masonry-Plastic or lead Anchors Plaster/drywall-Toggle bolts.
- Mounting hardware included with product.
- Concealed push button hinge release.

### Mounting Specification



#### WARRANTY

- Lifetime Faucet and Finish Limited Warranty to the Original consumer purchaser to be free from defects in material and workmanship.
- 5 Year Limited Warranty for usage in all Industrial. Commercial and business applications.

## ▲ Designate proper finish suffix

Delta reserves the right (1) to make changes in specific