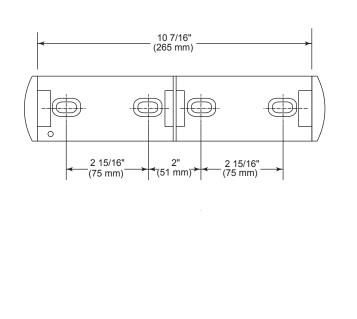

# ACCESSORIES

■ Pubilc Toilet Paper Holder



#### STANDARD SPECIFICATIONS

- Double roll deluxe paper holder.
- Die casts are highly polished and chrome plated.
- Spring catch is galvanized steel.
- Wood blocking is preferable behind all wall surfaces. If wood blocking is not available, the following fasteners are suggested: Tile/Masonry-Plastic or lead Anchors Plaster/drywall-Toggle bolts.
- Mounting hardware included with product.
- Concealed push button hinge release.

### Mounting Specification



#### WARRANTY

- Lifetime Faucet and Finish Limited Warranty to the Original consumer purchaser to be free from defects in material and workmanship.
- 5 Year Limited Warranty for usage in all Industrial. Commercial and business applications.

## ▲ Designate proper finish suffix

Delta reserves the right (1) to make changes in specifications and materials, and (2) to change or discontinue models, both without notice or obligation. Dimensions are for reference only. See full-line price book or www.specselect.com for finish options and product availability.

DELTA.
FAUCET COMPANY

Liberty Hardware Manufacturing Corporation 140 Business Park Drive Winston-Salem, NC 27107 800.542.3789 www.libertyhardware.com ©2012 LHMC, A MascoCompany