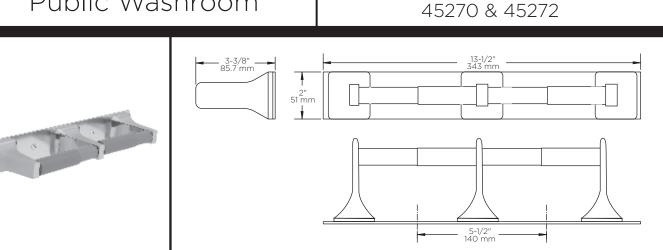

## TECHNICAL DATA

Twin Paper Holder -

## Public Washroom

- MATERIALS: Paper holder posts are die cast from highest quality virgin zinc alloy (Zamak) to meet ASTM standard B-86. Die casts are highly polished and chrome plated. Wall plates are 19 gauge zinc plated steel and are installed on 1/8" thick polished aluminum plate with rivets. Roller material as listed under each model number. All rollers are spring actuated.
- INSTALLATION: Mount pre-assembled double roll paper holder with 2 - #9 x 3/4" flat head zinc plated steel screws provided.