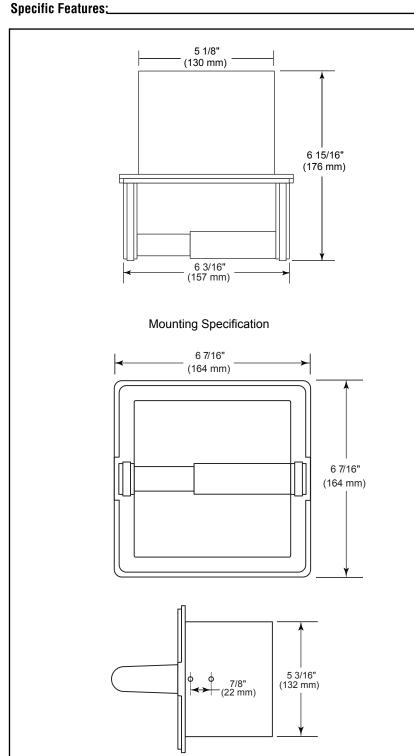

## Recessed Extra Roll Paper Holder

### STANDARD SPECIFICATIONS

- Spring actuated plastic roller.
- Recessed storage box is galvanized steel.
- Spare roll stored in back.
- If wood blocking is available install recessed box into opening using 2- #8 x 1-1/4" flat head plated. or brass plated steel screws provided.
  If wood blocking is not available use optional RP71073 recess.
- 45470-ST does not have beveled edges.
- Mounting hardware included with product.