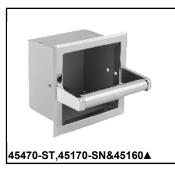

## Recessed Extra Roll Paper Holder

### STANDARD SPECIFICATIONS

- Spring actuated plastic roller.
- Recessed storage box is galvanized steel.
- Spare roll stored in back.
- If wood blocking is available install recessed box into opening using 2- #8 x 1-1/4" flat head plated. or brass plated steel screws provided.
  If wood blocking is not available use optional RP71073 recess.
- 45470-ST does not have beveled edges.
- Mounting hardware included with product.