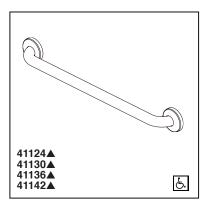

## **ACCESSORIES**

- Meets ADA Standards
- 24" Grab Bar
- 30" Grab Bar
- 36" Grab Bar
- 42" Grab Bar

## STANDARD SPECIFICATIONS:

- Concealed mounting.
- For forces up to 500 pounds.
- 1 1/2" wall clearance.
- Wood blocking is preferable behind all wall surfaces. If wood blocking is not available, the following fasteners are suggested: Tile/Masonry-plastic or lead anchors plaster/drywall-Toggle bolts.
- Mounting hardware included with product.