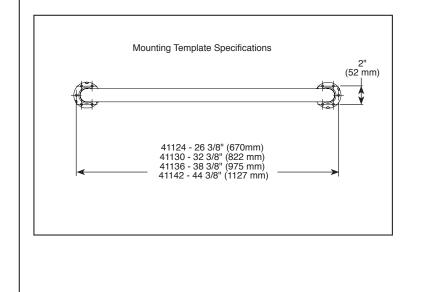

## **ACCESSORIES**

- Meets ADA Standards
- 24" Grab Bar
- 30" Grab Bar
- 36" Grab Bar
- 42" Grab Bar

## STANDARD SPECIFICATIONS:

- Concealed mounting.
- For forces up to 500 pounds.
- 1 1/2" wall clearance.
- Wood blocking is preferable behind all wall surfaces. If wood blocking is not available, the following fasteners are suggested: Tile/Masonry-plastic or lead anchors plaster/drywall-Toggle bolts.
- Mounting hardware included with product.