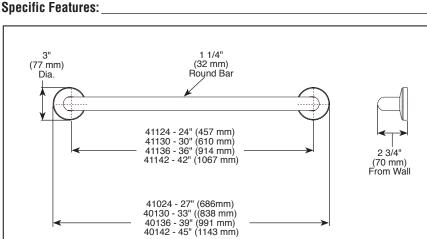

## **ACCESSORIES**

- Meets ADA Standards
- 24" Grab Bar
- 30" Grab Bar
- 36" Grab Bar
- 42" Grab Bar

## STANDARD SPECIFICATIONS:

- Concealed mounting.
- For forces up to 500 pounds.
- 1 1/2" wall clearance.
- Wood blocking is preferable behind all wall surfaces. If wood blocking is not available, the following fasteners are suggested: Tile/Masonry-plastic or lead anchors plaster/drywall-Toggle bolts.
- Mounting hardware included with product.