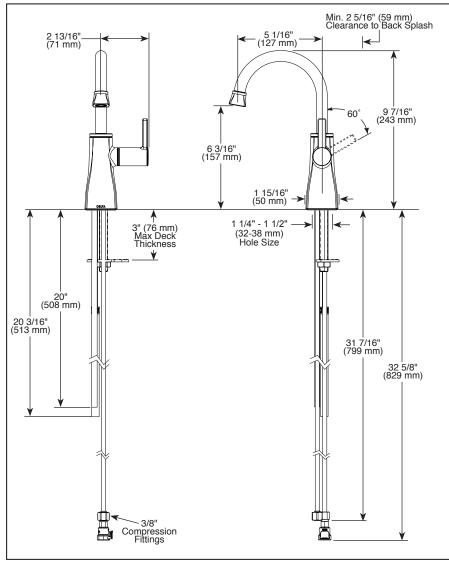

#### **STANDARD SPECIFICATIONS:**

- Laminar water stream with max flow rate 1.5 gpm @ 60 psi, 5.7 L/min @ 414 kPa
- Solid brass construction
- Spout swings 360°
- Self closing handle
- Spring Loaded ceramic disc valve cartridge
- Insulated body and spout to reduce heat transfer to faucet
- Mounting wrench to assist in tightening mounting nut securely
- Integrated supply tube with 3/8" compression fitting

### **COMPLIES WITH:**

• ASME A112.18.1 / CSA B125.1

• ASME A 112.18.6

Indicates compliance to ICC/ANSI A117.1

Delta reserves the right (1) to make changes in specifications and materials, and (2) to change or discontinue models, both without notice or obligation. Dimensions are for reference only. See current full-line price book or www.deltafaucet.com for finish options and product availability.