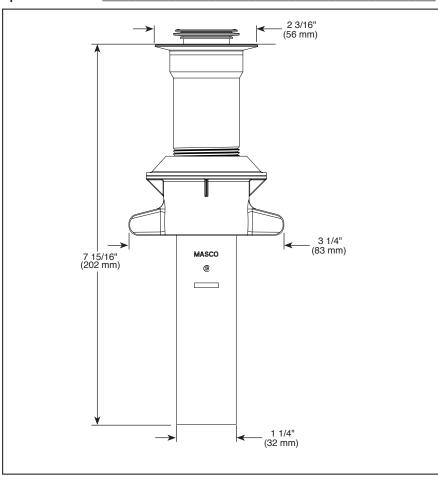

## **PUSH POP ASSEMBLY**

■ Push Pop Assembly Less Overflow Holes

## **STANDARD SPECIFICATIONS:**

- All metal construction push pop
- Tailpiece stainless steel for all finishes
- For use with sink without overflow