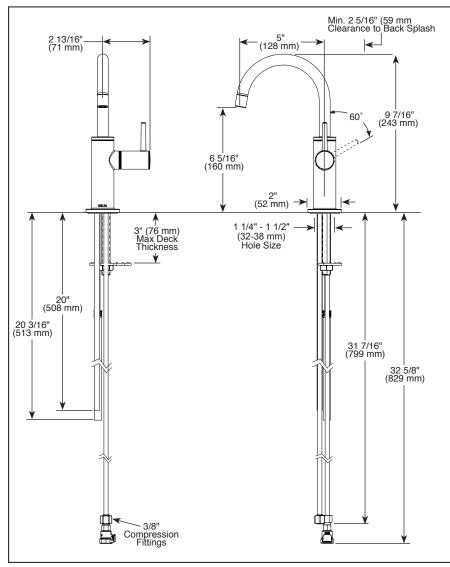

## STANDARD SPECIFICATIONS:

- Laminar water stream with max flow rate 1.5 gpm @ 60 psi, 5.7 L/min @ 414 kPa
- Solid brass construction
- Spout swings 360°
- · Self closing handle
- Spring Loaded ceramic disc valve cartridge
- Insulated body and spout to reduce heat transfer to faucet
- Mounting wrench to assist in tightening mounting nut securely
- Integrated supply tube with 3/8" compression fitting