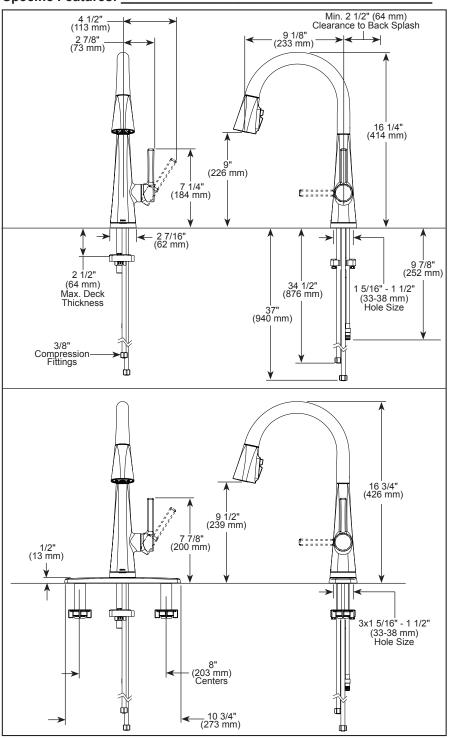

#### Specific Features:

▲ Designate proper finish suffix

Delta reserves the right (1) to make changes in specifications and materials, and (2) to change or discontinue models, both without notice or obligation. Dimensions are for reference only. See current full-line price book or www.deltafaucet.com for finish options and product availability.

#### **STANDARD SPECIFICATIONS:**

- Max flow rate 1.8 gpm @ 60 psi, 6.8 L/m in @ 414 kPa One or three hole mount (escutcheon optional, included)
- Diamond coated ceramic cartridge
- 3/8" O.D. straight, staggered PEX supply lines
- Spout rotates 360°
- Hot/cold indicator markings
- Dual integral check valves in sprayer assembly Three-function wand; Aerated stream, spray or
- ShieldSpray™ LED indicator light signals on-off, water temperature and low batteries
- Uses 6 AA (included) or 6 C (optional) batteries
- Optional (EP73954) 120V AC adapter available (3 prong grounded outlet required)