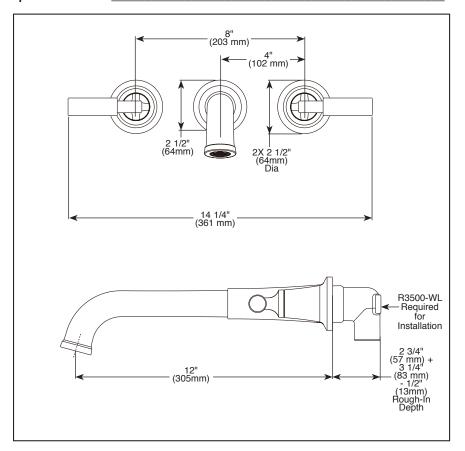

# **STANDARD SPECIFICATIONS:**

- Three hole wall mount.
- Solid brass fabricated body.
- 1/4 turn stops.
- Red/blue glide rings optional, included.
- Accommodates wall thicknesses from 1/8" to 3 3/4".
- Cartridges ship with rough.
- 1/2"-14 NPT threaded female inlets.
- Rough-In R3500-WL required for installation.