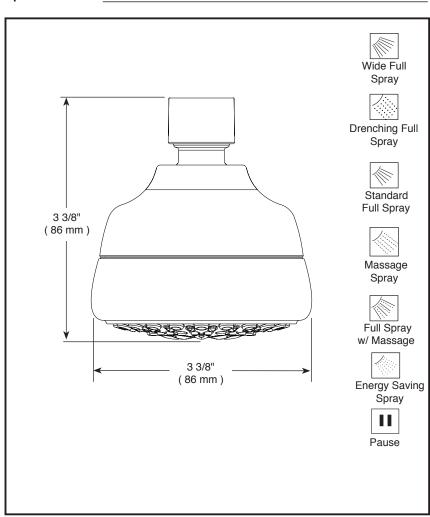

# SHOWERHEAD

7-Spray Setting Showerhead

### STANDARD SPECIFICATIONS:

- Maximum 1.75 gpm @ 80 psi, 6.6 L/min @ 550 kPa
- ABS showerhead with seven settings pause is a nonpositive shut-off
- Standard 1/2" pipe fitting
- The ball swivel angle is 17° (8.5° per side)
- Easy-turn spray dial