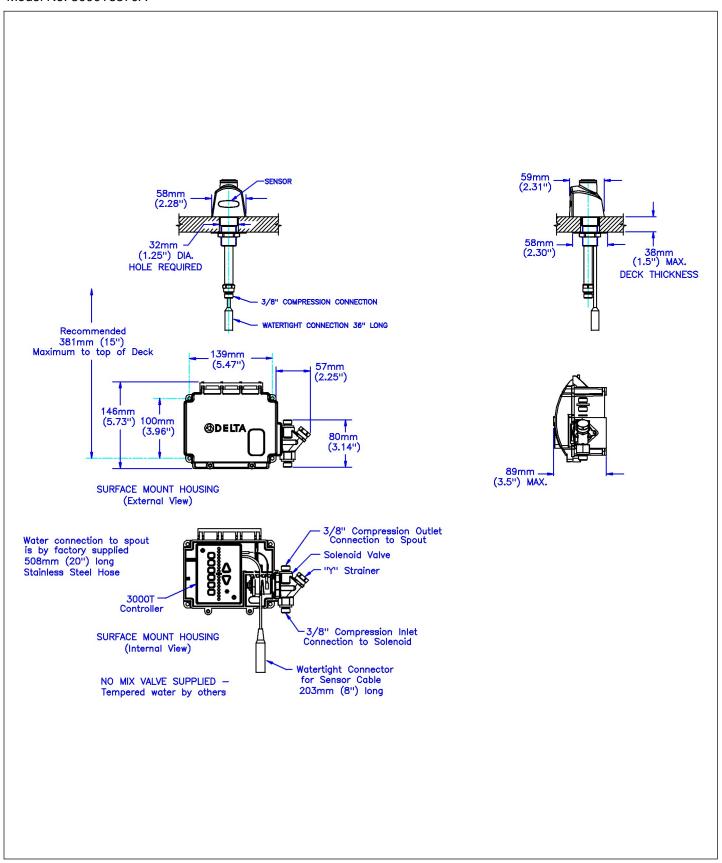

## **OPERATION:**

Not Available

(Dimensional drawing on following page)

Delta reserves the right (1) to make changes to specifications and materials, and (2) to change or discontinue models, both without notice or obligation. Dimensions are for reference. Measurement may vary plus or minus 6mm(0.25°). Mounting locations are suggested only. Check with local codes for requirements in your area.