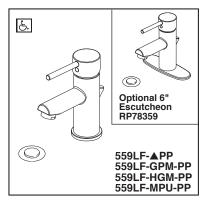

## **BATHROOM FAUCETS**

- Modern Series
- Single Handle Deck Mount

## **STANDARD SPECIFICATIONS:**

- Max flow rate 1.2 gpm @ 60 psi, 4.5 L/min @ 414 kPa
- GPM models provide 1.0 gpm @ 60 psi, 3.8 L/min @ 414 kPa
  HGM models provide 0.5 gpm @ 60 psi, 1.9 L/min @ 414 kPa
- One or three hole mount (Escutcheon optional,
- not included)
- Control mechanism is the ceramic disc cartridge with temperature limiter
- Red/blue indicator markings
- Control handle shall return to neutral position when valve is turned off
- Solid brass body
- Lift rod hole plug included
- 1/4" threaded stud mounting
- Models have 50/50 pop-up type fitting with plated flange and stopper
- Models with suffix "MPU" have metal drain with pop-up type fitting with plated flange and stopper