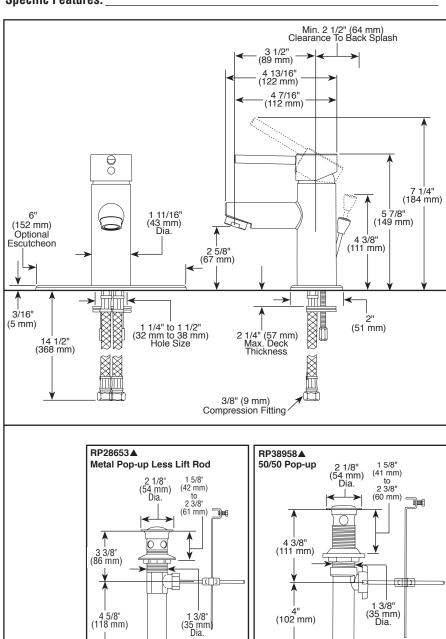

## **STANDARD SPECIFICATIONS:**

- Max flow rate 1.2 gpm @ 60 psi, 4.5 L/min @ 414 kPa
- GPM models provide 1.0 gpm @ 60 psi, 3.8 L/min @ 414 kPa
  HGM models provide 0.5 gpm @ 60 psi, 1.9 L/min @ 414 kPa
- One or three hole mount (Escutcheon optional,
- not included)
- Control mechanism is the ceramic disc cartridge with temperature limiter
- Red/blue indicator markings
- Control handle shall return to neutral position when valve is turned off
- Solid brass body
- Lift rod hole plug included
- 1/4" threaded stud mounting
- Models have 50/50 pop-up type fitting with plated flange and stopper
- Models with suffix "MPU" have metal drain with pop-up type fitting with plated flange and stopper

Submitted Model No.:

Specific Features:

▲ Designate Proper Finish Suffix

Delta reserves the right (1) to make changes in specifications and materials, and (2) to change or discontinue models, both without notice or obligation. Dimensions are for reference only. See current full-line price book or www.deltafaucet.com for finish options and product availability.