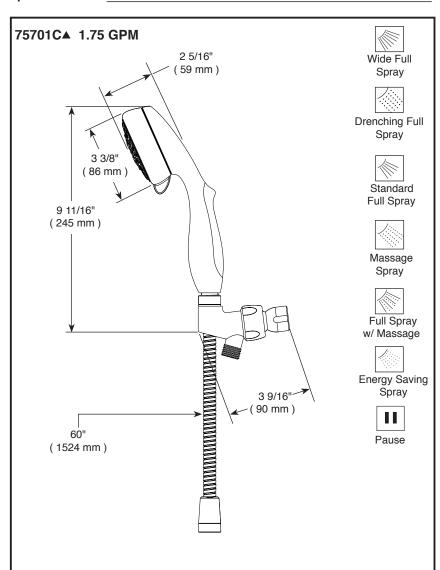

#### **STANDARD SPECIFICATIONS:**

- Maximum 1.75 qpm @ 80 psi, 6.6L/min @ 550 kPa
- 60" (1524 mm) stainless steel hose
- Model includes shower arm mount
- Adjustable shower arm mount allows for hands-free showering
- Easy-turn spray dial
- Ergonomic, Non-Slip handle
- Hand held shower with seven spray settings pause is a non-positive shut-off