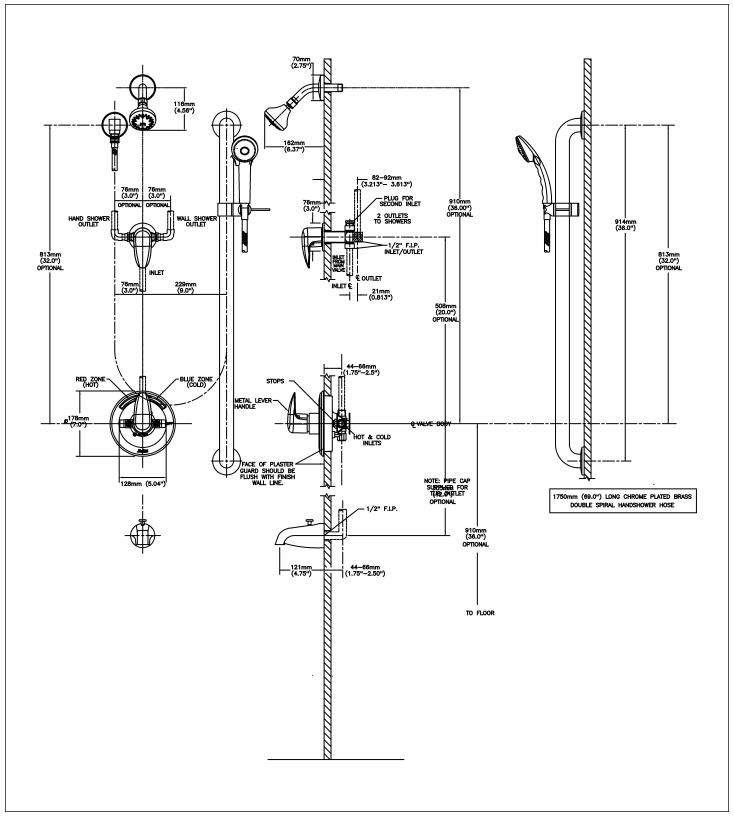

## **Tub and Shower**

TRIM ONLY for Tub and Dual Shower unit w/standard 24" Slide Bar handshower and shower diverter valve with diverter spout-backflow protection provided by two integral check valves in handshower-requires separate order of R10700-UNWS Rough-in

- Polished chrome plated finish Pressure Balance cartridge Temperature only controlled with handle - Field adjustable to limit handle rotation into hot water zone
- Integral checks in the cartridge prevent crossflow between Hot and Cold
- Non-Removable Bige/Red visual cover indicator for Cold. Mixing and Hot handle positions
- Standard 24" Slide Bar handshower and shower diverter valve with diverter spour-backhow protection provided by two integral check valves in
- #andshower MAX:1.5 GPM @ 80 PSI (5.7 L/min @ 552 kPa)
- Handshower MIN:113 GPM @ 45 PSL (4.3 L/min @ 310 kPa) provide a
- smalltbut 900 tipes us flaws flow the third trickle) when the "PAUSE" mode. Because of this continuous flow, in certain circumstances pressure
- Variatie#s2n fille tarbitierviene Handler-class Ages incition to a 50 mo (3h.235) hower
- remperature control handle while in "PAUSE" mode could result in dramatic changes to file แก้ perature in the manufacture of the ward whether the showed has been part of the manufacture of the ward whether the showed has been the showed has been the showed to file whether the showed has been the showed to file whether the showed has been the showed to file whether the showed has been the showed the show
- ALWAYS point the shower head away from yourself when returning to the "Shower Flow Rate the water with your hand before resuming your
- #BOSYPETATION OF THE WATER WATER THE WATER THE
- Optional 3114m not 361 per tein deserge and of indighten doung the session of the control of t use the "PAUSE" function.

| (I                                                                                                                      | (Dimensional drawing on following page)                                                                                                                                             |                               |  |
|-------------------------------------------------------------------------------------------------------------------------|-------------------------------------------------------------------------------------------------------------------------------------------------------------------------------------|-------------------------------|--|
|                                                                                                                         |                                                                                                                                                                                     |                               |  |
|                                                                                                                         |                                                                                                                                                                                     |                               |  |
|                                                                                                                         |                                                                                                                                                                                     |                               |  |
|                                                                                                                         |                                                                                                                                                                                     |                               |  |
|                                                                                                                         |                                                                                                                                                                                     |                               |  |
|                                                                                                                         |                                                                                                                                                                                     |                               |  |
|                                                                                                                         |                                                                                                                                                                                     |                               |  |
|                                                                                                                         |                                                                                                                                                                                     |                               |  |
|                                                                                                                         |                                                                                                                                                                                     |                               |  |
|                                                                                                                         |                                                                                                                                                                                     |                               |  |
|                                                                                                                         |                                                                                                                                                                                     |                               |  |
|                                                                                                                         |                                                                                                                                                                                     |                               |  |
|                                                                                                                         |                                                                                                                                                                                     |                               |  |
|                                                                                                                         |                                                                                                                                                                                     |                               |  |
| Delta reserves the right (1) to make changes to specifications  Measurement may very plus or minus 6mm/0.75° Mounties b | and materials, and (2) to change or discontinue models, both without notice or obligation. locations are suggested only. Check with local codes for requirements in your area. This | Dimensions are for reference. |  |