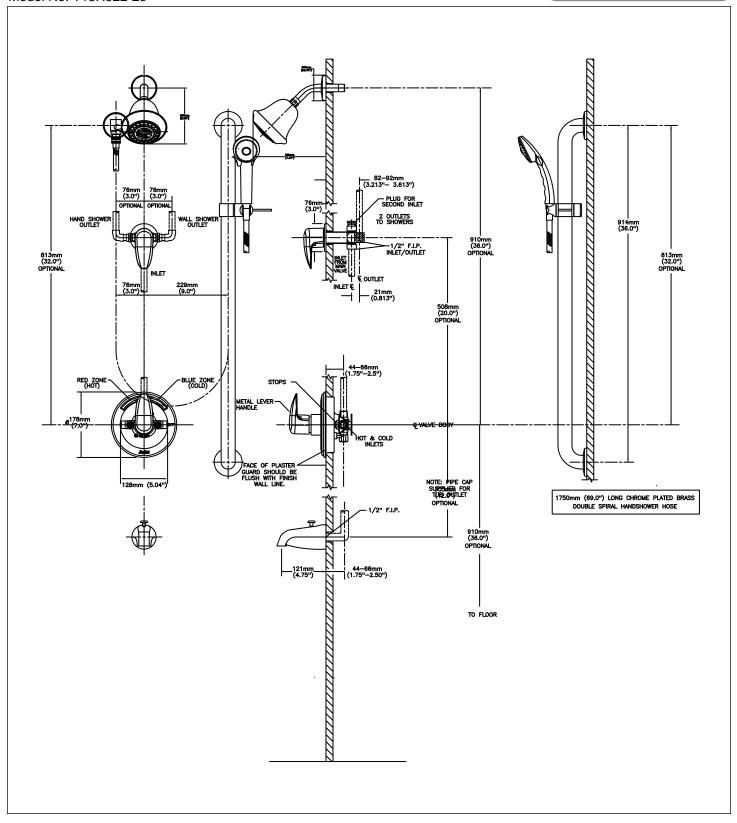

## **Tub and Shower**

TRIM ONLY for Tub and Dual Shower unit w/standard 24" Slide Bar handshower and shower diverter valve with diverter spout-backflow protection provided by two integral check valves in handshower-requires separate order of R10700-UNWS Rough-in

Model No: T13H922-25

- ASME A112.18.1 / CSA B125.1
- Pressure Balance Valve ASSE 1016
- Lindicates compliance to ICC/ANSI A117.1
- Pressure Balance and Diverter lever handles ADA compliant to ICC/ANSI A117.1/ADA
- Handshower backflow protection provided by two integral certified check valves in series, which operate independently, ASME A112.18.3
- Handshower ADA compliant to ICC/ANSI A117.1/ADA
- (Contact Delta Representative for State and/or Local Approvals)

- Polished chrome plated finish Pressure Balance cartridge Temperature only controlled with handle - Field adjustable to limit handle rotation into hot water zone
- Integral checks in the cartridge prevent crossflow between Hot and Cold
- Non-Removable Bige/Red visual cover indicator for Cold. Mixing and Hot handle positions
- Standard 24" Slide Bar handshower and shower diverter valve with diverter spour-backhow protection provided by two integral check valves in
- PARISEOWARADIA COmpliant Histogram I sandland OPTIONAL Handshower
- #andshower MAX:1.5 GPM @ 80 PSI (5.7 L/min @ 552 kPa)
- Handshower MIN:1q13rG FrMt @ 45 PSL 443 L/mina@ 310 kPa) provide a
- small but 902 tipes useful spowerful trickle) when the "PAUSE" mode. Because of this continuous flow, in certain circumstances pressure
- Variatie#s2n thetalalterviene+lamether-class/spessinpthenpositionmo(3h&35)nower temperature control handle while in "PAUSE" mode could result in dramatic Onlinger to the manufacture of the ward when the shower hand the shower had the shower hand the shower had the shower had
- Hanges the lemperature of the water when the shower head of the Wife (1974) (1974) (1974) (1974) (1974) (1974) (1974) (1974) (1974) (1974) (1974) (1974) (1974) (1974) (1974) (1974) (1974) (1974) (1974) (1974) (1974) (1974) (1974) (1974) (1974) (1974) (1974) (1974) (1974) (1974) (1974) (1974) (1974) (1974) (1974) (1974) (1974) (1974) (1974) (1974) (1974) (1974) (1974) (1974) (1974) (1974) (1974) (1974) (1974) (1974) (1974) (1974) (1974) (1974) (1974) (1974) (1974) (1974) (1974) (1974) (1974) (1974) (1974) (1974) (1974) (1974) (1974) (1974) (1974) (1974) (1974) (1974) (1974) (1974) (1974) (1974) (1974) (1974) (1974) (1974) (1974) (1974) (1974) (1974) (1974) (1974) (1974) (1974) (1974) (1974) (1974) (1974) (1974) (1974) (1974) (1974) (1974) (1974) (1974) (1974) (1974) (1974) (1974) (1974) (1974) (1974) (1974) (1974) (1974) (1974) (1974) (1974) (1974) (1974) (1974) (1974) (1974) (1974) (1974) (1974) (1974) (1974) (1974) (1974) (1974) (1974) (1974) (1974) (1974) (1974) (1974) (1974) (1974) (1974) (1974) (1974) (1974) (1974) (1974) (1974) (1974) (1974) (1974) (1974) (1974) (1974) (1974) (1974) (1974) (1974) (1974) (1974) (1974) (1974) (1974) (1974) (1974) (1974) (1974) (1974) (1974) (1974) (1974) (1974) (1974) (1974) (1974) (1974) (1974) (1974) (1974) (1974) (1974) (1974) (1974) (1974) (1974) (1974) (1974) (1974) (1974) (1974) (1974) (1974) (1974) (1974) (1974) (1974) (1974) (1974) (1974) (1974) (1974) (1974) (1974) (1974) (1974) (1974) (1974) (1974) (1974) (1974) (1974) (1974) (1974) (1974) (1974) (1974) (1974) (1974) (1974) (1974) (1974) (1974) (1974) (1974) (1974) (1974) (1974) (1974) (1974) (1974) (1974) (1974) (1974) (1974) (1974) (1974) (1974) (1974) (1974) (1974) (1974) (1974) (1974) (1974) (1974) (1974) (1974) (1974) (1974) (1974) (1974) (1974) (1974) (1974) (1974) (1974) (1974) (1974) (1974) (1974) (1974) (1974) (1974) (1974) (1974) (1974) (1974) (1974) (1974) (1974) (1974) (1974) (1974) (1974) (1974) (1974) (1974) (1974) (1974) (1974) (1974) (1974) (1974) (1974) (1974) (1974) (1974) (1974) (1974) (1974) (1
- AL WAYS point the shower head away from yourself when returning to the "ON" position and feel the water with your hand before resuming your
- #208/PRIVITE PRIVITE WATER FOR I ONCIP NO TO COST POSO (600 LOPHIM @ 310 kPa)
- Optional 3114m notification and the sense of the sense use the "PAUSE" function.