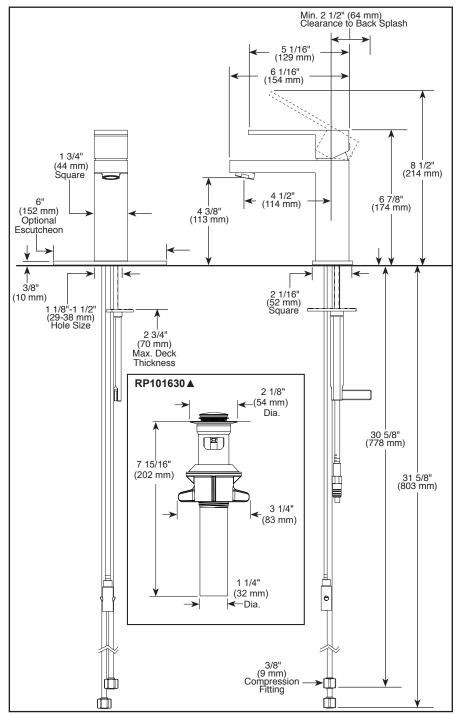

## **STANDARD SPECIFICATIONS:**

- Max. flow rate 1.2 gpm @ 60 psi, 4.5 L/min @ 414 kPa
  GPM models provide 1.0 gpm @ 60 psi, 3.8 L/min @ 414 kPa
  HGM models provide 0.5 gpm @ 60 psi, 1.9 L/min @ 414 kPa
  One or three hole mount (Escutcheon optional, not included)
- Ceramic disc cartridge
- Optional red/blue indicator ring provided with model
- Solid brass body
- · Model has metal drain with push pop-up type fitting with plated flange and stopper, no lift rod hole
- 1/4" O.D. straight, staggered PEX supply lines