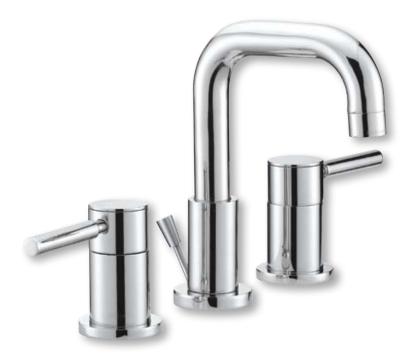

## TWO-HANDLE WIDE SPREAD LAVATORY FAUCET

Product Codes: DELWSAN800CP (polished chrome) DELWSAN800BN (brushed nickel)

- Solid brass construction
- 1.5 GPM water saving aerator
- 6" to 12" installation spread
- Quarter-turn ceramic disc cartridge
- Brass pop-up drain assembly
- 1/2" IPS connections
- Extension kit available PF8LAVEXTWT
- Installation, operating, care and maintenance instructions included
- Lifetime limited warranty
- Meets ANSI: A112.18.1M
- NSF/ANSI Std. 61 compliant
- cUPC/IAPMO listed
- ADA compliant
- Compliant with lead content requirements of California AB 1953 & Vermont S.152