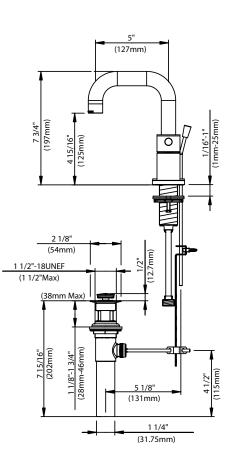

## TWO-HANDLE WIDE SPREAD LAVATORY FAUCET

Product Codes: DELWSAN800CP (polished chrome) DELWSAN800BN (brushed nickel)

- Solid brass construction
- 1.5 GPM water saving aerator
- 6" to 12" installation spread
- Quarter-turn ceramic disc cartridge
- Brass pop-up drain assembly
- 1/2" IPS connections
- Extension kit available PF8LAVEXTWT
- Installation, operating, care and maintenance instructions included
- Lifetime limited warranty
- Meets ANSI: A112.18.1M
- NSF/ANSI Std. 61 compliant
- cUPC/IAPMO listed
- ADA compliant
- Compliant with lead content requirements of California AB 1953 & Vermont S.152