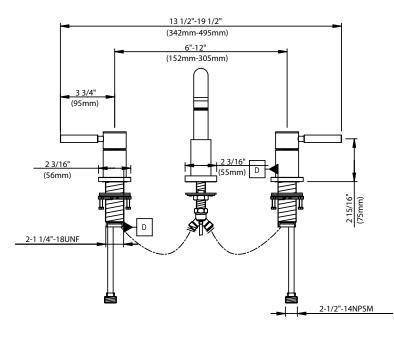

## TWO-HANDLE WIDE SPREAD LAVATORY FAUCET

Product Codes: DELWSAN800CP (polished chrome) DELWSAN800BN (brushed nickel)

- Solid brass construction
- 1.5 GPM water saving aerator
- 6" to 12" installation spread
- Quarter-turn ceramic disc cartridge
- Brass pop-up drain assembly
- 1/2" IPS connections
- Extension kit available PF8LAVEXTWT
- Installation, operating, care and maintenance instructions included
- Lifetime limited warranty
- Meets ANSI: A112.18.1M
- NSF/ANSI Std. 61 compliant
- cUPC/IAPMO listed
- ADA compliant
- Compliant with lead content requirements of California AB 1953 & Vermont S.152