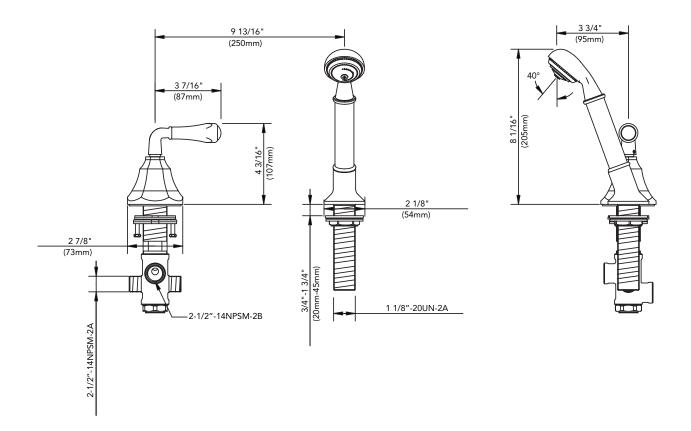

## ROMAN TUB DIVERTER KIT WITH HAND SPRAY

Product Codes: DELPA2RTDBN (brushed nickel) DELPA2RTDCP (polished chrome) DELPA2RTDORB (oil rubbed bronze) DELPA2RTDBB (brushed brass) DELPA2RTDPN (polished nickel)

## ROMAN TUB DIVERTER KIT WITH HAND SPRAY

## Product Codes:

DELPA2RTDBN (brushed nickel) DELPA2RTDCP (polished chrome) DELPA2RTDORB (oil rubbed bronze) DELPA2RTDBB (brushed brass) DELPA2RTDPN (polished nickel)