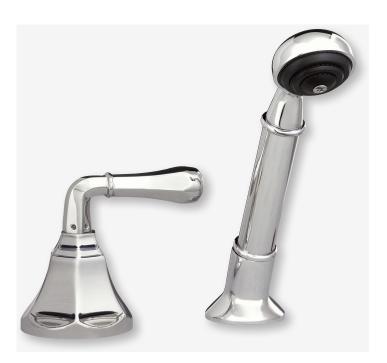

## ROMAN TUB DIVERTER KIT WITH HAND SPRAY

Product Codes: DELPA2RTDBN (brushed nickel) DELPA2RTDCP (polished chrome) DELPA2RTDORB (oil rubbed bronze) DELPA2RTDBB (brushed brass) DELPA2RTDPN (polished nickel)

## ROMAN TUB DIVERTER KIT WITH HAND SPRAY

## Product Codes:

DELPA2RTDBN (brushed nickel) DELPA2RTDCP (polished chrome) DELPA2RTDORB (oil rubbed bronze) DELPA2RTDBB (brushed brass) DELPA2RTDPN (polished nickel)