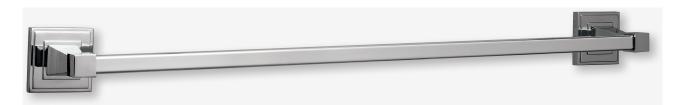

### 24 T O W E L BAR

Product Codes:
DELBA24TBBN (brushed nickel)
DELBA24TBCP (polished chrome)
DELBA24TBORB (oil rubbed bronze)
DELBA24TBBB (brushed brass)
DELBA24TBPN (polished nickel)

## 24 TOWEL BAR

### **Product Codes:**

DELBA24TBBN (brushed nickel)
DELBA24TBCP (polished chrome)
DELBA24TBORB (oil rubbed bronze)
DELBA24TBBB (brushed brass)
DELBA24TBPN (polished nickel)