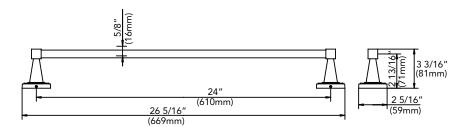

### 24 T O W E L BAR

Product Codes:
DELBA24TBBN (brushed nickel)
DELBA24TBCP (polished chrome)
DELBA24TBORB (oil rubbed bronze)
DELBA24TBBB (brushed brass)
DELBA24TBPN (polished nickel)

## 24 TOWEL BAR

### **Product Codes:**

DELBA24TBBN (brushed nickel)
DELBA24TBCP (polished chrome)
DELBA24TBORB (oil rubbed bronze)
DELBA24TBBB (brushed brass)
DELBA24TBPN (polished nickel)