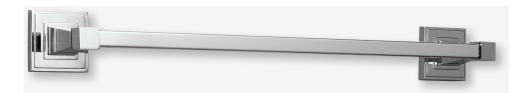

### 18 TOWEL BAR

Product Codes:
DELBA18TBBN (brushed nickel)
DELBA18TBCP (polished chrome)
DELBA18TBORB (oil rubbed bronze)
DELBA18TBBB (brushed brass)
DELBA18TBPN (polished nickel)

## 18 TOWEL BAR

### **Product Codes:**

DELBA18TBBN (brushed nickel)
DELBA18TBCP (polished chrome)
DELBA18TBORB (oil rubbed bronze)
DELBA18TBBB (brushed brass)
DELBA18TBPN (polished nickel)