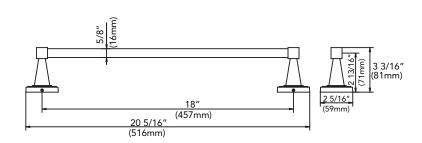

### 18 TOWEL BAR

Product Codes:
DELBA18TBBN (brushed nickel)
DELBA18TBCP (polished chrome)
DELBA18TBORB (oil rubbed bronze)
DELBA18TBBB (brushed brass)
DELBA18TBPN (polished nickel)

## 18 TOWEL BAR

### **Product Codes:**

DELBA18TBBN (brushed nickel)
DELBA18TBCP (polished chrome)
DELBA18TBORB (oil rubbed bronze)
DELBA18TBBB (brushed brass)
DELBA18TBPN (polished nickel)