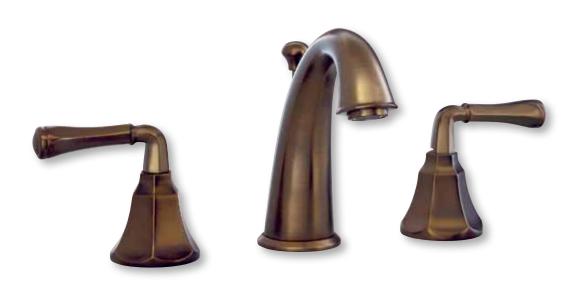

## TWO-HANDLE WIDE SPREAD LAVATORY FAUCET

## **Product Codes:**

DELWSPA800BN (brushed nickel)
DELWSPA800CP (polished chrome)
DELWSPA800ORB (oil rubbed bronze)
DELWSPA800PN (polished nickel)

- Solid brass construction
- 1.5 GPM water saving aerator
- 6" to 12" installation spread
- Quarter-turn ceramic disc cartridge
- Brass pop-up drain assembly
- 1/2″ IPS connections
- Extension kit available PF8LAVEXTWT
- Installation, operating, care and maintenance instructions included
- Lifetime limited warranty
- Meets ANSI: A112.18.1M
- NSF/ANSI Std. 61 compliant
- cUPC/IAPMO listed
- -- ADA compliant
- Compliant with lead content requirements of California AB 1953 & Vermont S.152