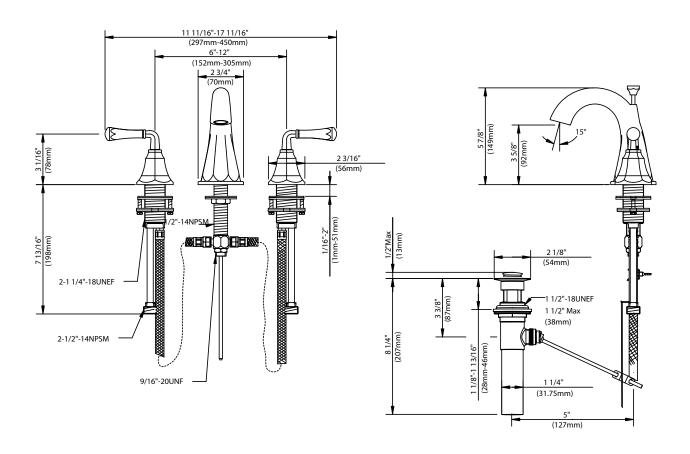

## TWO-HANDLE WIDE SPREAD LAVATORY FAUCET

## **Product Codes:**

DELWSPA800BN (brushed nickel)
DELWSPA800CP (polished chrome)
DELWSPA800ORB (oil rubbed bronze)
DELWSPA800PN (polished nickel)

- Solid brass construction
- 1.5 GPM water saving aerator
- 6" to 12" installation spread
- Quarter-turn ceramic disc cartridge
- Brass pop-up drain assembly
- 1/2″ IPS connections
- Extension kit available PF8LAVEXTWT
- Installation, operating, care and maintenance instructions included
- Lifetime limited warranty
- Meets ANSI: A112.18.1M
- NSF/ANSI Std. 61 compliant
- cUPC/IAPMO listed
- -- ADA compliant
- Compliant with lead content requirements of California AB 1953 & Vermont S.152