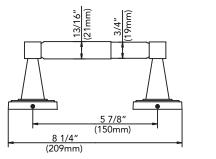

#### TISSUE HOLDER

Product Codes: DELBATHBN (brushed nickel) DELBATHCP (polished chrome) DELBATHORB (oil rubbed bronze) DELBATHBB (brushed brass) DELBATHPN (polished nickel)

# TISSUE HOLDER

Product Codes: DELBATHBN (brushed nickel) DELBATHCP (polished chrome) DELBATHORB (oil rubbed bronze) DELBATHBB (brushed brass)

DELBATHPN (polished nickel)

ROBE HOOK

TOWEL RING

2 5/16" (59mm)

TISSUE HOLDER