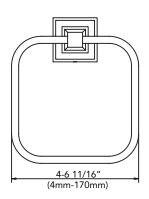

#### TOWEL RING

Product Codes: DELBATRBN (brushed nickel) DELBATRCP (polished chrome) DELBATRORB (oil rubbed bronze) DELBATRBB (brushed brass) DELBATRPN (polished nickel)

### TOWEL RING

Product Codes: DELBATRBN (brushed nickel) DELBATRCP (polished chrome) DELBATRORB (oil rubbed bronze) DELBATRBB (brushed brass) DELBATRPN (polished nickel)