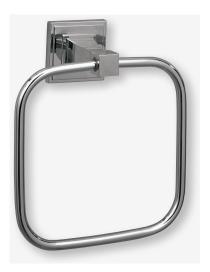

#### TOWEL RING

Product Codes: DELBATRBN (brushed nickel) DELBATRCP (polished chrome) DELBATRORB (oil rubbed bronze) DELBATRBB (brushed brass) DELBATRPN (polished nickel)

### TOWEL RING

Product Codes: DELBATRBN (brushed nickel) DELBATRCP (polished chrome) DELBATRORB (oil rubbed bronze) DELBATRBB (brushed brass) DELBATRPN (polished nickel)