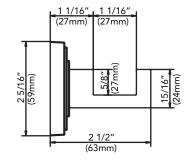

# TISSUE HOLDER

Product Codes: DELBATHBN (brushed nickel) DELBATHCP (polished chrome) DELBATHORB (oil rubbed bronze) DELBATHBB (brushed brass)

DELBATHPN (polished nickel)

ROBE HOOK

TOWEL RING

2 5/16" (59mm)