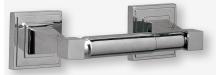

#### TISSUE HOLDER

Product Codes: DELBATHBN (brushed nickel) DELBATHCP (polished chrome) DELBATHORB (oil rubbed bronze) DELBATHBB (brushed brass) DELBATHPN (polished nickel)

# TISSUE HOLDER

Product Codes: DELBATHBN (brushed nickel) DELBATHCP (polished chrome) DELBATHORB (oil rubbed bronze) DELBATHBB (brushed brass)

DELBATHPN (polished nickel)

ROBE HOOK

TOWEL RING

2 5/16" (59mm)