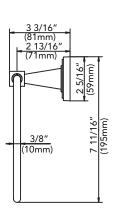

### ROBE HOOK

Product Codes: DELBARHBN (brushed nickel) DELBARHCP (polished chrome) DELBARHORB (oil rubbed bronze) DELBARHBB (brushed brass) DELBARHPN (polished nickel)

# TISSUE HOLDER

Product Codes: DELBATHBN (brushed nickel) DELBATHCP (polished chrome) DELBATHORB (oil rubbed bronze) DELBATHBB (brushed brass)

DELBATHPN (polished nickel)

ROBE HOOK

TOWEL RING

2 5/16" (59mm)