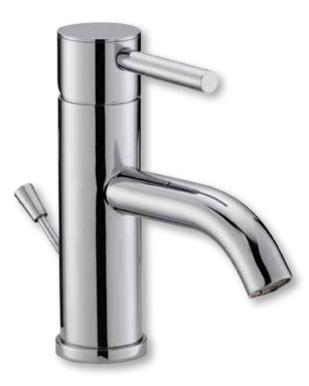

## SINGLE-HANDLE LAVATORY FAUCET

Product Codes: DELWSAN100PCP (polished chrome) DELWSAN100PBN (brushed nickel)

- Solid brass construction
- 1.5 GPM water saving aerator
- Single-hole installation spread
- Quarter-turn ceramic disc cartridge
- Brass pop-up drain assembly
- 1/2" IPS connections
- Installation, operating, care and maintenance instructions included
- Lifetime limited warranty
- Meets ANSI: A112.18.1M
- NSF/ANSI Std. 61 compliant
- cUPC/IAPMO listed
- ADA compliant
- Compliant with lead content requirements of California AB 1953 & Vermont S.152