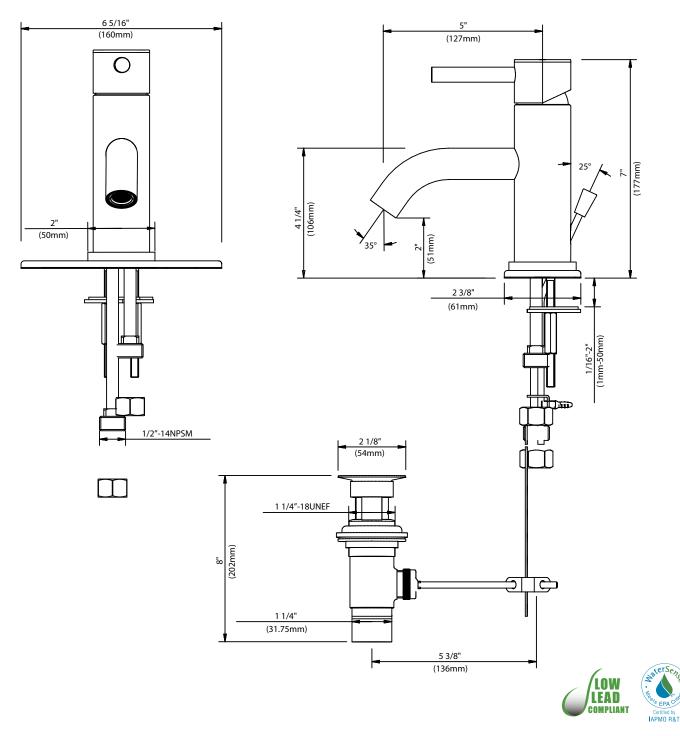

## SINGLE-HANDLE LAVATORY FAUCET

Product Codes: DELWSAN100PCP (polished chrome) DELWSAN100PBN (brushed nickel)

- Solid brass construction
- 1.5 GPM water saving aerator
- Single-hole installation spread
- Quarter-turn ceramic disc cartridge
- Brass pop-up drain assembly
- 1/2" IPS connections
- Installation, operating, care and maintenance instructions included
- Lifetime limited warranty
- Meets ANSI: A112.18.1M
- NSF/ANSI Std. 61 compliant
- cUPC/IAPMO listed
- ADA compliant
- Compliant with lead content requirements of California AB 1953 & Vermont S.152