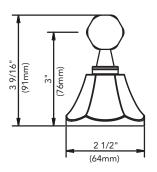

# ACCESSORIES

- Zinc alloy die-cast posts
- Metal bars and rings
- Mounting hardware included

## ACCESSORIES