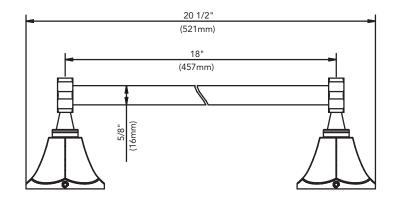

## 18 TOWEL BAR

Product Codes: DELLZKW18TBBN (brushed nickel) DELLZKW18TBCP (polished chrome) DELLZKW18TBORB (oil rubbed bronze) DELLZKW18TBBB (brushed brass) DELLZKW18TBPN (polished nickel)

# 18 TOWEL BAR

Product Codes: DELLZKW18TBBN (brushed nickel) DELLZKW18TBCP (polished chrome) DELLZKW18TBORB (oil rubbed bronze) DELLZKW18TBBB (brushed brass) DELLZKW18TBPN (polished nickel)