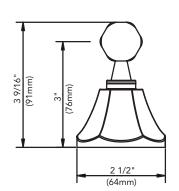

d

## 18 TOWEL BAR

Product Codes: DELLZKW18TBBN (brushed nickel) DELLZKW18TBCP (polished chrome) DELLZKW18TBORB (oil rubbed bronze) DELLZKW18TBBB (brushed brass) DELLZKW18TBPN (polished nickel)

## 24 TOWEL BAR

Product Codes: DELLZKW24TBBN (brushed nickel) DELLZKW24TBCP (polished chrome) DELLZKW24TBORB (oil rubbed bronze) DELLZKW24TBBB (brushed brass) DELLZKW24TBPN (polished nickel)





## ACCESSORIES

# 18 TOWEL BAR

Product Codes: DELLZKW18TBBN (brushed nickel) DELLZKW18TBCP (polished chrome) DELLZKW18TBORB (oil rubbed bronze) DELLZKW18TBBB (brushed brass) DELLZKW18TBPN (polished nickel)

#### 24 TOWEL BAR

Product Codes: DELLZKW24TBBN (brushed nickel) DELLZKW24TBCP (polished chrome) DELLZKW24TBORB (oil rubbed bronze) DELLZKW24TBBB (brushed brass) DELLZKW24TBPN (polished nickel)