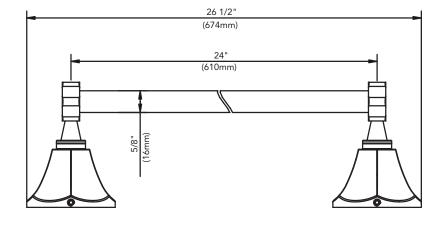

## 24 TOWEL BAR

Product Codes: DELLZKW24TBBN (brushed nickel) DELLZKW24TBCP (polished chrome) DELLZKW24TBORB (oil rubbed bronze) DELLZKW24TBBB (brushed brass) DELLZKW24TBPN (polished nickel)

#### 24 TOWEL BAR

Product Codes: DELLZKW24TBBN (brushed nickel) DELLZKW24TBCP (polished chrome) DELLZKW24TBORB (oil rubbed bronze) DELLZKW24TBBB (brushed brass) DELLZKW24TBPN (polished nickel)