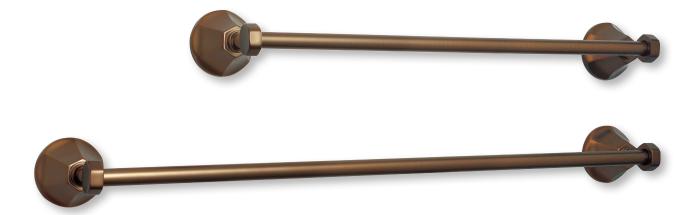

## 18 TOWEL BAR

Product Codes: DELLZKW18TBBN (brushed nickel) DELLZKW18TBCP (polished chrome) DELLZKW18TBORB (oil rubbed bronze) DELLZKW18TBBB (brushed brass) DELLZKW18TBPN (polished nickel)

## 24 TOWEL BAR

Product Codes: DELLZKW24TBBN (brushed nickel) DELLZKW24TBCP (polished chrome) DELLZKW24TBORB (oil rubbed bronze) DELLZKW24TBBB (brushed brass) DELLZKW24TBPN (polished nickel)

# 18 TOWEL BAR

Product Codes: DELLZKW18TBBN (brushed nickel) DELLZKW18TBCP (polished chrome) DELLZKW18TBORB (oil rubbed bronze) DELLZKW18TBBB (brushed brass) DELLZKW18TBPN (polished nickel)

#### 24 TOWEL BAR

Product Codes: DELLZKW24TBBN (brushed nickel) DELLZKW24TBCP (polished chrome) DELLZKW24TBORB (oil rubbed bronze) DELLZKW24TBBB (brushed brass) DELLZKW24TBPN (polished nickel)